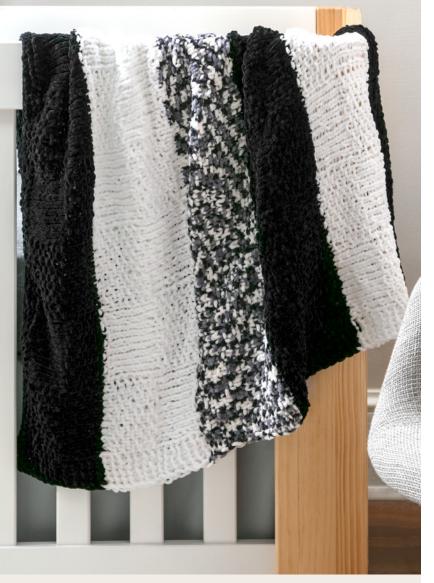

# PREMIER®

Cookies 'N Cream Baby Blanket

#### FINISHED MEASUREMENTS

Width: 30 ½" Length: 34"

#### **SUPPLIES AND TOOLS**

Premier® Yarns Parfait® Layers (100% Polyester; 240 gm/ 8.4 oz, 420 m/459 yds)

• # 1070-01 Black and White – 2 balls

Needle: US Size 8 (5.00 mm) 29" circular knitting needles, or size needed to obtain gauge

#### BLANKET

Row 1 (RS): K 6, \*k 10, work 10 sts in seed st, pm; rep from \* to last 6 sts, k 6.

**Row 2 (WS):** K 6, \* work 10 sts in seed st, sm, p 10, sm; rep from \* to last 6 sts, k 6.

Rows 3-12: rep rows 1-2 five more times.

**Row 13:** K 6, sm, \* work 10 sts in seed st, k 10; rep from \* to last 6 sts, k 6.

**Row 14:** K 6, \* p 10, work 10 sts in seed st; rep from \* to last 6 sts, k 6.

Rows 15-24: Rep rows 13-14 five more times.

Repeat Rows 1-24 until blanket measures 33". Knit 6 rows.

Bind off loosely.