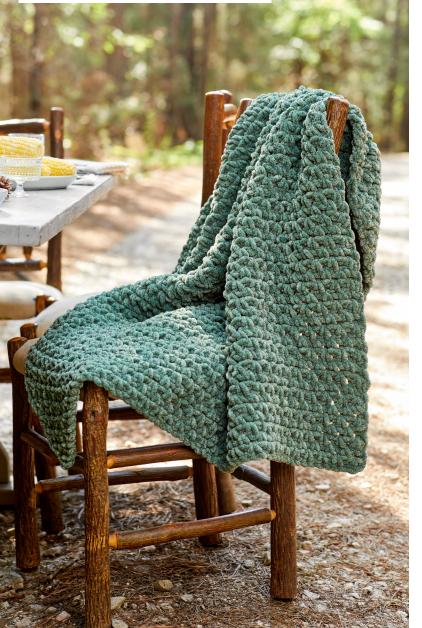

## Forest Throw

FINISHED MEASUREMENTS Length: 42"

Width: 42"

#### MATERIALS

Premier® Yarns Parfait® XL Speckles
(100% Polyester; 7oz/200g, 87yds/80m)

2054-05 Evergreen – 8 balls

Hook: US Size P (11.5 mm) crochet hook or size needed to obtain gauge
Notions: Tapestry needle