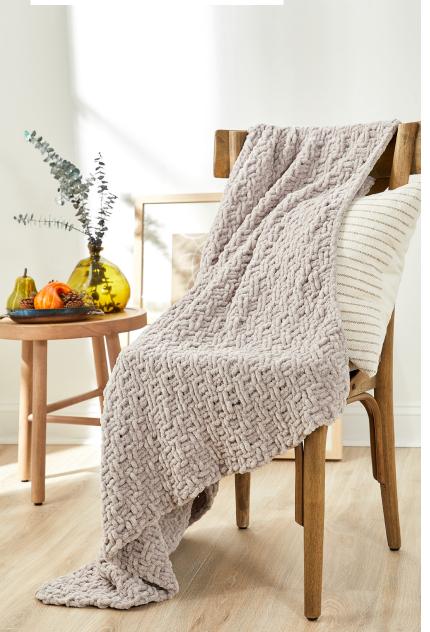

## Coffee Break Throw

By Premier® Yarns Design Team

FINISHED MEASUREMENTS Length: 44" Width: 36"

#### MATERIALS

Premier® Yarns Parfait® XL Speckles
(100% Polyester; 7 oz/200 g, 87 yds/80 m)

2054-01 Taupe – 4 balls

Needles: US Size 15 (10 mm) 24" or longer circular needle or size needed to obtain gauge
Notions: Tapestry needle

#### THROW

Cast on 54 sts.

Row 1 (RS): K2, \*p2, k2; rep from \* across. Rows 2-3: P2 \*k2, p2; rep from \* across. Row 4: K2, \*p2, k2; rep from \* across. Repeat Rows 1-4 until Throw measures 44", end having just worked a Row 2 or 4. Bind off.