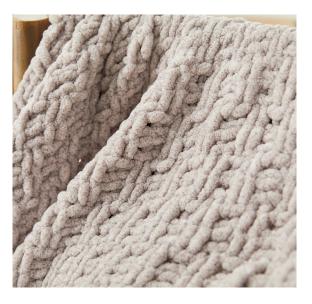

#### THROW

Cast on 54 sts.

Row 1 (RS): K2, \*p2, k2; rep from \* across. Rows 2-3: P2 \*k2, p2; rep from \* across. Row 4: K2, \*p2, k2; rep from \* across. Repeat Rows 1-4 until Throw measures 44", end having just worked a Row 2 or 4. Bind off.