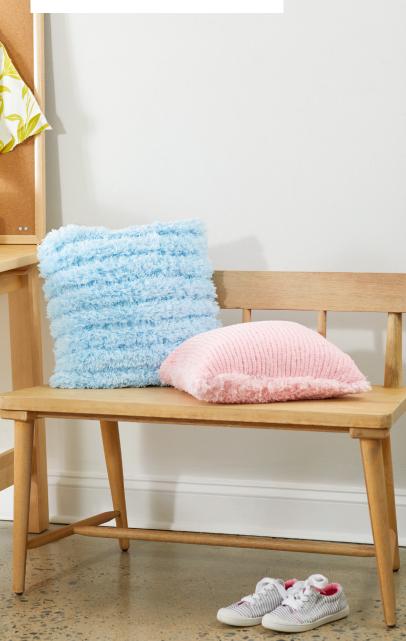

## PATTERN NOTES

Each pillow is made combining both **Premier® Yarns** *Parfait® Chunky* and **Premier® Yarns** *Bunny* in coordinating colors to create two plushy-soft textures. The Striped Pillow is shown in light blue (1150-05 Light Blue and 1096-12 Light Blue) and the Two-Sided Pillow is shown in light pink (1150-18 Ballet Pink and 1096-09 Pink).

#### STRIPED PILLOW

Front Panel With C1, cast on 40 sts. Rows 1-4: With C1, work in St st. Row 5 (RS): With C3, purl to end. Row 6: Knit. Row 7: Purl. Row 8: Knit. Repeat Rows 1-8 until piece measures 15". Work Rows 1-4 once more. Bind off.

#### TWO-SIDED PILLOW Front Panel

With C4, cast on 36 sts. Work in **Rev St st** until piece measures 16" from cast-on edge. Bind off.