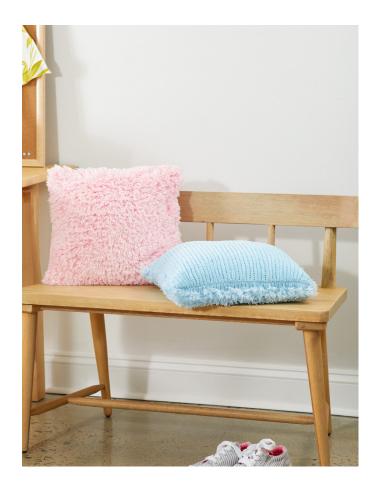

## PATTERN NOTES

Each pillow is made combining both **Premier® Yarns** *Parfait® Chunky* and **Premier® Yarns** *Bunny* in coordinating colors to create two plushy-soft textures. The Striped Pillow is shown in light blue (1150-05 Light Blue and 1096-12 Light Blue) and the Two-Sided Pillow is shown in light pink (1150-18 Ballet Pink and 1096-09 Pink).

#### STRIPED PILLOW

Front Panel With C1, cast on 40 sts. Rows 1-4: With C1, work in St st. Row 5 (RS): With C3, purl to end. Row 6: Knit. Row 7: Purl. Row 8: Knit. Repeat Rows 1-8 until piece measures 15". Work Rows 1-4 once more. Bind off.

#### TWO-SIDED PILLOW Front Panel

With C4, cast on 36 sts. Work in **Rev St st** until piece measures 16" from cast-on edge. Bind off.