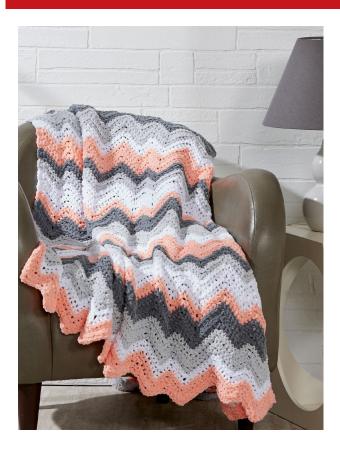

# Seismic Blanket

By Premier Yarns Design Team Level: Intermediate

## **MATERIALS**

**Premier® Yarns** *Parfait®* (100% polyester; 300g/574 yds)

#1044-09 Pale Gray (A) - 1 ball
 #1044-01 White (B) - 1 ball
 #1044-08 Peach (C) - 1 ball
 #1044-07 Gray (D) - 1 ball

Hook: US Size K-10½ (6.5mm) crochet hook or size

# **STRIPE SEQUENCE**

4 rows A

2 rows B

4 rows C

2 rows D

2 rows A

4 rows B

2 rows C

4 rows D

Rep these 24 rows for Stripe Sequence.