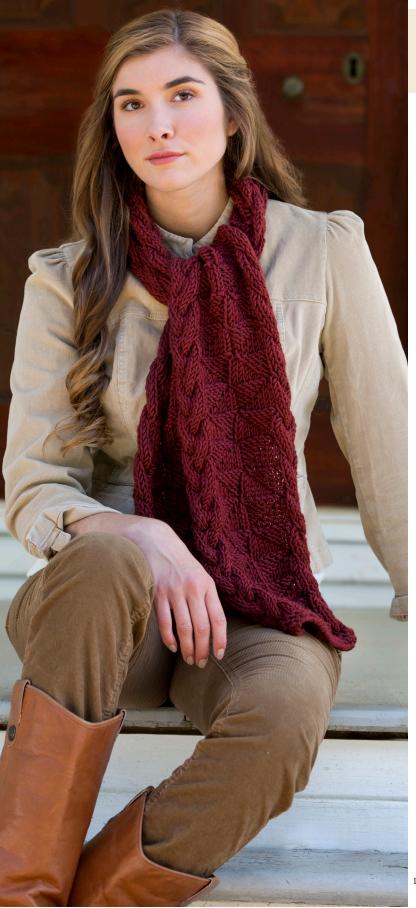

# MIRRORED CABLES SCARF

DA00016

**LEVEL:** Intermediate

FINISHED MEASUREMENTS 9 1/2"x 60"

# MIRRORED CABLES SCARF

## SCARF

Cast on 32 sts. Knit 3 rows. Next Row: K9, pm, knit to last 9 sts, pm, knit to end. Row 1: WorkThree Strand Cable (Right) to m, sm, work Mirrored Triangle Stitch to m, sm, work Three Strand Cable (Left) to end. Continue working in patt as established until piece meas 59". Work 4 rows in Garter St. Bind off.