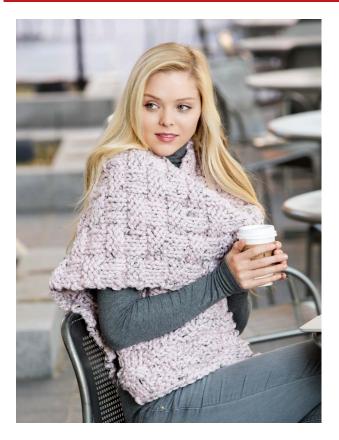

## Mega Basketweave Scarf

By Premier Yarns Design Team Level: Easy

Scarf

## FINISHED MEASUREMENTS Length: 86" Width: 13"

MATERIALS

Premier Yarns® Mega® Tweed Super Bulky (97% acrylic, 3% viscose; 170 gm/74 yds)
#1007-14 Pink Rose Tweed – 4 skeins
Needle: Size 17 (12 mm) knitting needles or size needed to obtain gauge
Notions: Tapestry needle

.....

GAUGE 6 sts x 10 rows = 4" Save time, check your gauge.

Cast on 21 sts. **Row 1:** Knit. **Row 2:** K5, \* p3, k5; rep from \* to end of row. **Row 3:** P5, \* k3, p5; rep from \* to end of row. **Row 4:** K5, \* p3, k5; rep from \* to end of row. **Row 5:** Knit. **Row 6:** K1, p3, \* k5, p3; rep from \* to last st, k1. **Row 7:** P1, k3, \* p5, k3; rep from \* to last st, p1. **Row 8:** K1, p3, \* k5, p3; rep from \* to last st, k1. Rep Rows 1-8 for pattern until piece measures approximately 86", leaving plenty of yarn for the bind off. Bind off all sts loosely. Weave in ends.