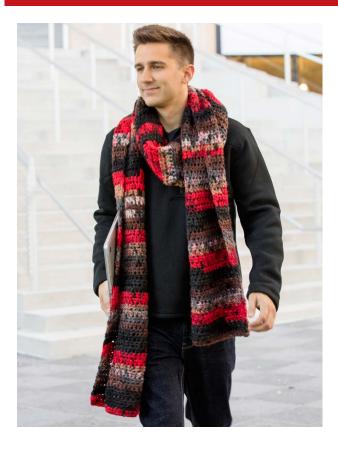

# Chocolate Cherry Scarf

By Premier Yarns Design Team Level: Easy

### **FINISHED MEASUREMENTS**

Width: 12½" Length: 105"

## **MATERIALS**

Premier Yarns® Mega Brushed Chunky® (100%

acrylic; 100 gm/109 yds)

• #1027-03 Chocolate Cherry – 5 skeins

**Hook:** US Size L (8.0 mm) or size needed to obtain

gauge

**Notions:** Tapestry needle