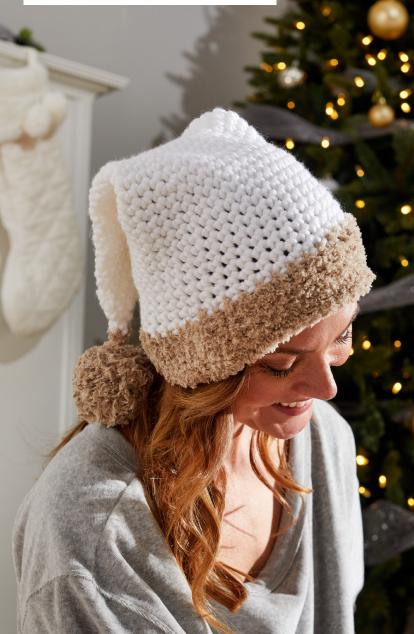

## Crochet Santa Hat

#### **PATTERN NOTES**

Hat is worked in the round from the top down. This hat is worked in a spiral in unjoined rounds, except where noted. Make a version using MC1 + CC1, and a version using MC2 + CC2.

#### Brim

Switch to smaller hook and CC. **Rnd 1:** Ch 1, sc in each sc around, join with sl st to beg sc. Rep Rnd 1 until Brim meas 1½ (1¾, 2, 2¼, 2½, 3)".

Fasten off.

#### FINISHING

PREMIER

Weave in ends. Block lightly. With CC, make a 3" pompom and sew to top of hat.