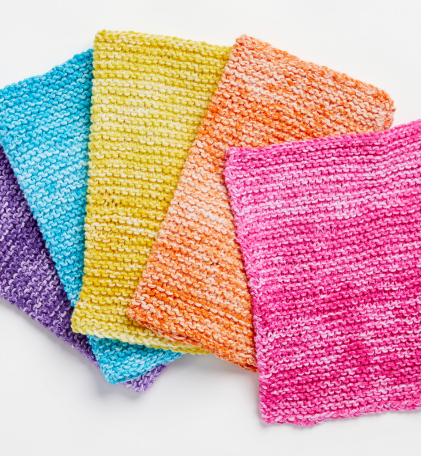

## Easy Garter Dishcloth

## **MATERIALS**

Premier® Yarns Premier Home® Cotton (85% Recycled Cotton, 15% Polyester; 1.94oz/55g, 96yds/88m)

1 ball per dishcloth, shown in 44-24
 Flamingo Splash, 44-25 Tangerine
 Splash, 44-65 Sunshine Splash, 44-27
 Ocean Splash, and 44-23 Violet Splash