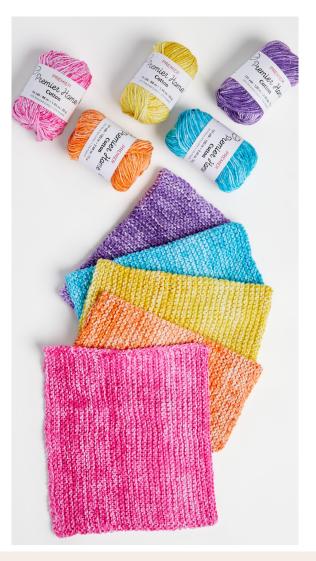

## Easy Garter Dishcloth

## **MATERIALS**

Premier® Yarns Premier Home® Cotton (85% Recycled Cotton, 15% Polyester; 1.94oz/55g, 96yds/88m)

1 ball per dishcloth, shown in 44-24
 Flamingo Splash, 44-25 Tangerine
 Splash, 44-65 Sunshine Splash, 44-27
 Ocean Splash, and 44-23 Violet Splash