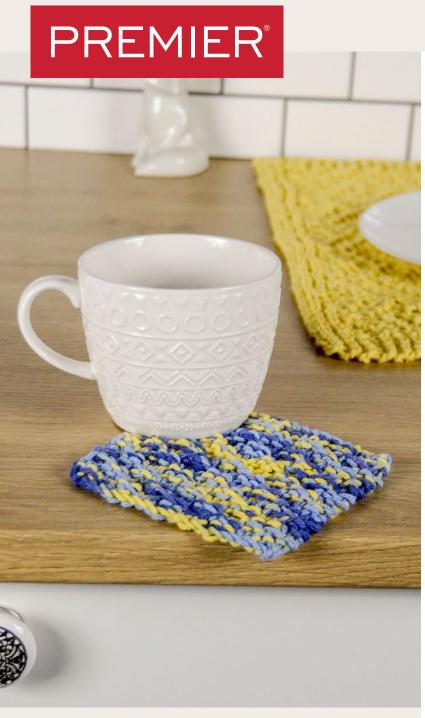

**Double Moss Stitch Coaster** 

### **FINISHED MEASUREMENTS**

Width: 4.5" Length: 5"

### **COASTER**

Cast on 18 sts.

Work in **Double Moss Stitch** until piece measures approx. 5", ending with Row 3.

Bind off in patt.