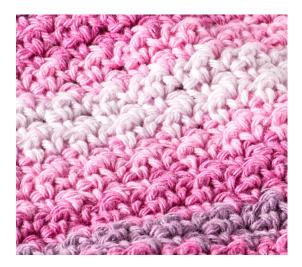

#### DISH CLOTH

Loosely ch 41.

**Row 1:** Ch 1, sc in 2nd ch from hk, sc in each ch across, turn – 40 sc.

**Row 2:** Ch 1, \*(sc, ch 2, sc) in next sc, sk 2 sc; rep from \* across to last sc, (sc, ch 2, sc) in last sc, turn.

**Row 3:** Ch 1, (sc, ch 2, sc) in each ch-2 sp across, turn.

Rep Row 3 until washcloth measures 9½". Next Row: Ch 1, 3 sc in each ch-2 sp across, turn.

Work 1 rnd of sc around washcloth, sl st in first sc to join.