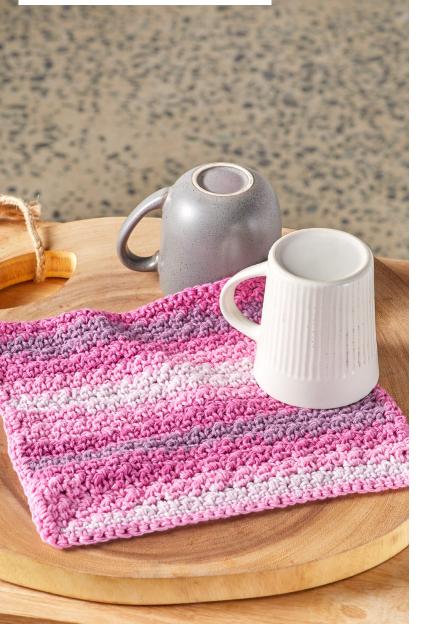

## Rosebud Dish Cloth

By Premier® Yarns Design Team

#### FINISHED MEASUREMENTS 10" x 10"

#### MATERIALS

Premier® Yarns Home® Cotton
(85% Recycled Cotton, 15% Polyester;
1.94oz/55g, 96yds/88m)
44-53 Pink Stripe – 1 ball
Hook: US Size 7 (4.5 mm) crochet hook or size needed to obtain gauge
Notions: Tapestry needle

#### DISH CLOTH

Loosely ch 41.

**Row 1:** Ch 1, sc in 2nd ch from hk, sc in each ch across, turn – 40 sc.

**Row 2:** Ch 1, \*(sc, ch 2, sc) in next sc, sk 2 sc; rep from \* across to last sc, (sc, ch 2, sc) in last sc, turn.

**Row 3:** Ch 1, (sc, ch 2, sc) in each ch-2 sp across, turn.

Rep Row 3 until washcloth measures 9½". Next Row: Ch 1, 3 sc in each ch-2 sp across, turn.

Work 1 rnd of sc around washcloth, sl st in first sc to join.