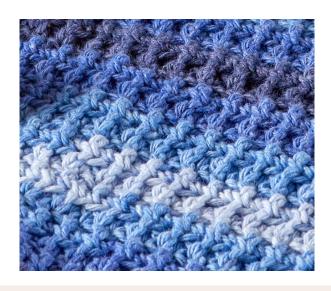

### **GAUGE**

16 hdc x 11 rows = 4" in patt Save time, check your gauge.

### DISHCLOTH

Ch 41.

**Row 1:** Hdc in 2<sup>nd</sup> ch from hook and in each ch across, turn.

**Row 2:** Ch 1, hdc in same st, \*hdc blo, hdc flo; rep from \* to last hdc, hdc in last hdc, turn.

Repeat Row 2 until piece measures 10" long.