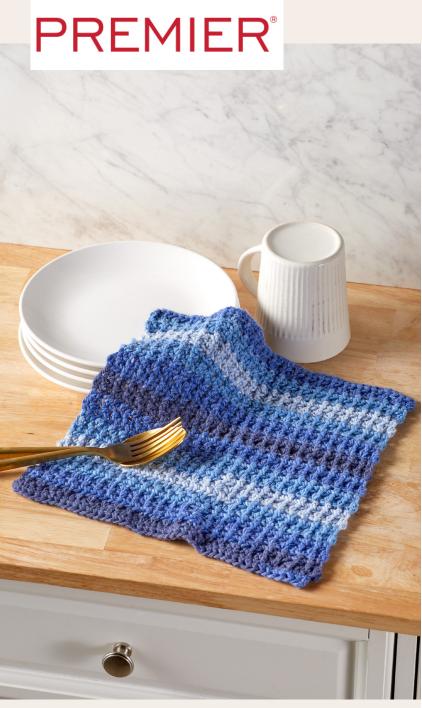

Blue Ridge Dish Cloth

## **FINISHED MEASUREMENTS**

10" x 10"

### **MATERIALS**

Premier® Yarns Home® Cotton (85% Recycled Cotton, 15% Polyester; 2.65oz/75g, 131yds/120m)

• 44-58 Cornflower Stripe – 1 ball

**Hook:** US Size I/9 (5.5 mm) crochet hook *or size* 

needed to obtain gauge
Notions: Tapestry needle