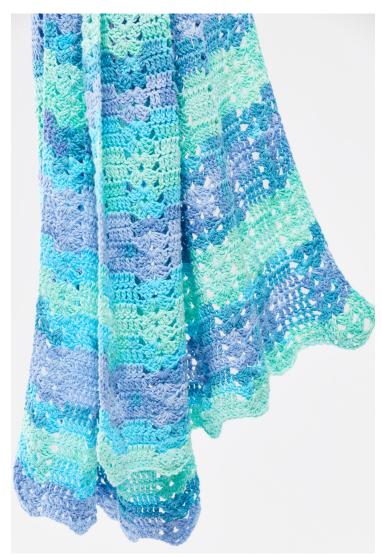

*Cluster Columns Stitch Pattern** for 55 total rows or until piece measures 33" from foundation ch. Fasten off.

#### **Second Section**

Working on opposite side of foundation ch, rejoin yarn in first ch with a sl st.

Row 1: Ch 3, dc in next 2 ch, \*sk next 3 ch, Cl in next ch, sk next 3 ch\*\*, dc in next 5 ch; rep from \* to last 3 ch, ending last rep at \*\*, dc in last 3 ch, turn.

Rep Row 2 of **Cluster Columns Stitch Pattern** for 54 more rows or until Second Section measures 33" from foundation ch. Fasten off.

#### **FINISHING**

Weave in ends. Gently block.

## Cluster Columns Wrap

### project continued

#### **Abbreviations**

ch(s) chain(s)

dc double crochet

patt pattern

rem remain(ing)

rep
 repeat(ing)

**sk** skip

sl st slip stitch

sp(s) space(s)

st(s) stitch(es)