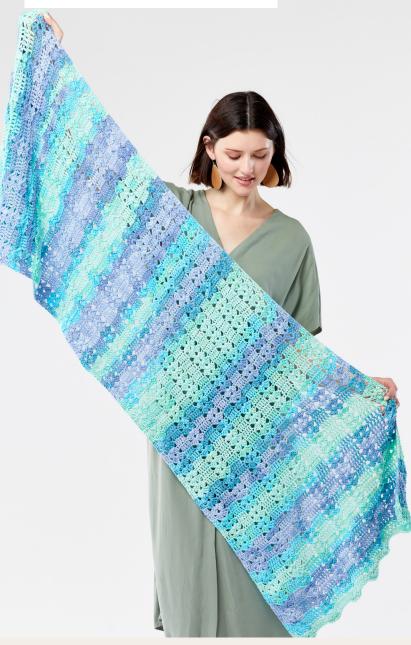

#### **FINISHED MEASUREMENTS**

Width: 191/2"

**Length**: 66" at highest point

#### **PATTERN NOTES**

This Wrap is worked flat in rows in two sections. The first section begins at the foundation chain and is crocheted outward. The second section begins at the opposite side of the foundation chain and is crocheted outward, creating a mirrored design.

#### **WRAP**

#### **First Section**

Ch 87.

Work in **Cluster Columns Stitch Pattern** for 55 total rows or until piece measures 33" from foundation ch. Fasten off.

#### **Second Section**

Working on opposite side of foundation ch, rejoin yarn in first ch with a sl st.

Row 1: Ch 3, dc in next 2 ch, \*sk next 3 ch, Cl in next ch, sk next 3 ch\*\*, dc in next 5 ch; rep from \* to last 3 ch, ending last rep at \*\*, dc in last 3 ch, turn.