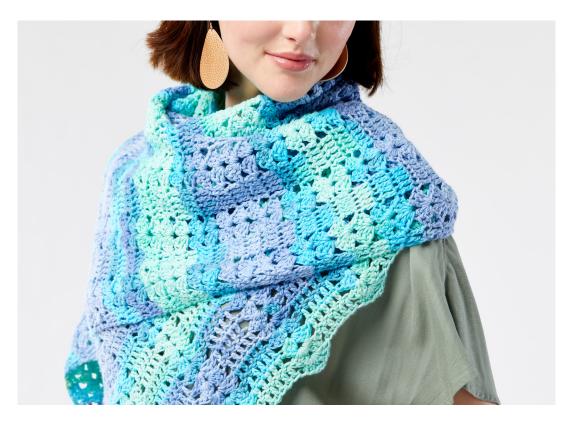

#### STITCH GUIDE

Cluster (CI): (3 dc, ch 3, 3 dc) in indicated space.

**Cluster Columns Stitch Pattern** (multiple of 12 chs+15)

Row 1: Working in back bumps of chs, dc in 4<sup>th</sup> ch from hook, (first 3 skipped chs count as dc), dc in next 2 chs, \*sk next 3 chs, Cl in next ch, sk next 3 chs\*\*, dc in each of next 5 chs; rep from \* to last 3 chs, ending last rep at \*\*, dc in last 3 chs, turn.

Row 2: Ch 3 (counts as dc throughout), dc in

next 2 dc, \*CI in ch-3 sp of next CI\*\*, dc in each of next 5 dc; rep from \* to last 3 dc, ending last rep at \*\*, dc in last 3 dc, turn.

Rep Row 2 for patt.