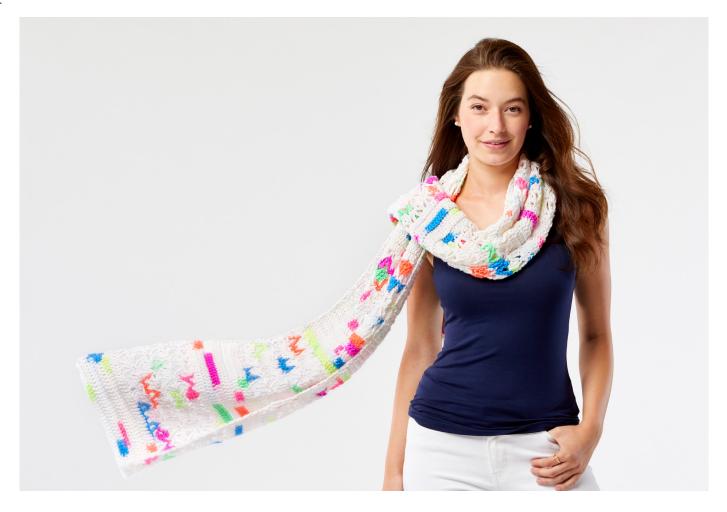

# **PREMIER**®

Spotted Shells Scarf

#### FINISHED MEASUREMENTS

Width: 13" Length: 78"