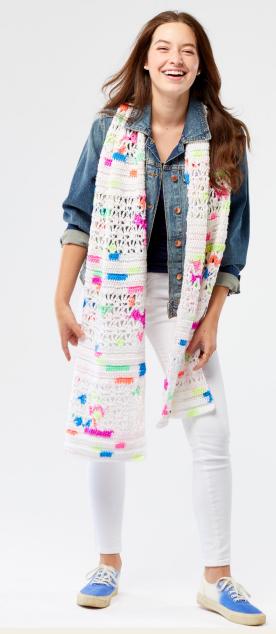

# **PREMIER**®

Spotted Shells Scarf

#### FINISHED MEASUREMENTS

Width: 13" Length: 78"