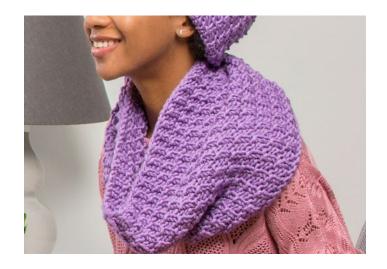

# FINISHED MEASUREMENTS

Circumference: 28" Width: 12"

## MATERIALS

**Premier® Yarns** *Everyday® Bulky* (100% antipilling acrylic; 100gm/87 yds)

#1068-11 Lavender – 2 balls
Needle: US Size 11 (8 mm) 24" circular needle or size needed to obtain gauge
Notions: Tapestry needle, stitch markers

# GAUGE

11 sts x 16 rows = 4" in Texture Stitch **Save time, check your gauge.** 

# STITCH GUIDE

Texture Stitch Pattern (multiple of 2 sts) Rnd 1: Purl. Rnds 2 and 3: \* K1, p1; rep from \* to end. Rnd 4: Knit. Rep Rnds 1-4 for pattern.

# COWL

Cast on 76 sts. Place marker for beginning of rnd and join to work in the rnd. Work in Texture Stitch Pattern until Cowl measures 12", ending with Rnd 4. Bind off purlwise.