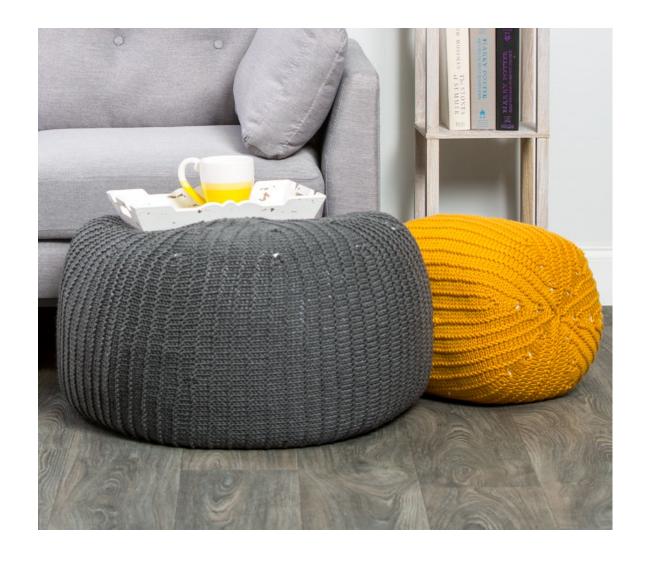

#### SIZES

Small (Large) Small size shown in Gold Large size shown in Steel

#### **FINISHED MEASUREMENTS**

**Diameter:** 11 (17)" Height: 15 (17)"

#### **MATERIALS**

Premier® Yarns Everyday® Bulky (100% antipilling acrylic; 3.5oz/100g, 87yds/80m) #1068-04 Steel Gray - 5 (10) balls or

#1068-06 Gold - 5 (10) balls Needle: US Size 10½ (6.5 mm) 24" circular needle or size needed to obtain gauge