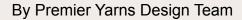

#### FINISHED MEASUREMENTS Width: 16"

Length: 72"

#### MATERIALS

**Premier® Yarns** *Everyday® Baby* (100% Antipilling Acrylic; 113g/308 yds)

- #DNE101-11 Fog Gray 3 balls (A)
- #DNE101-01 White 1 ball (B)
- #DNE101-06 Green 1 ball (C)
   Needles: Size US 7 (4.5 mm) knitting needles or size needed to obtain gauge
   Notions: Tapestry needle, waste yarn or stitch holder

#### GAUGE

19 stitches and 26 rows = 4" in Garter Stitch after blocking. Save time, check your gauge.

STITCH GUIDE Garter Stitch Knit every row.

Stripe Pattern – odd number of sts.
Row 1 (RS): With B, knit.
Row 2: With B, knit.
Row 3: With C, k1, \* sl 1 wyib, k1; rep from \*
to end.
Row 4: With C, k1, \* sl 1 wyif, k1; rep from \* to
end.
Row 5: With B, knit.
Row 6: With B, knit.
Rep Rows 1-6 for pattern.

#### SHAWL Center Panel

With A, cast on 75 sts. \* With A, work 30 rows in Garter Stitch. Work Rows 1-6 of Stripe Pattern. Rep from \* two more times. With A, work 30 rows in Garter Stitch. Slip all sts onto waste yarn or stitch holder. With RS facing, using B, pick up and knit 69 sts (1 st for every 2 rows) along one side edge of Center Panel. Work Rows 2-6 of Stripe Pattern. \* With A, work 30 rows in Garter Stitch. Work Rows 1-6 of Stripe Pattern. Rep from \* three more times. With A, work 30 rows in Garter Stitch. Work Rows 1-5 of Stripe Pattern. With B, bind off loosely. Repeat for other side panel. Edging With B, pick up and knit 261 sts along long edge of shawl at the rate of 1 st for every two rows along side panels and 1 st for every cast on or held stitch along center panel. Work Rows 2-5 of Stripe Pattern.

### Dotted Ribbon Shawl

Level: Intermediate