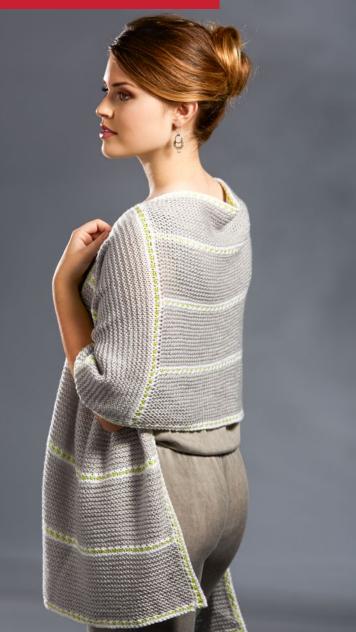

#### FINISHED MEASUREMENTS Width: 16"

Length: 72"

#### MATERIALS

**Premier® Yarns** *Everyday® Baby* (100% Antipilling Acrylic; 113g/308 yds)

- #DNE101-11 Fog Gray 3 balls (A)
- #DNE101-01 White 1 ball (B)
- #DNE101-06 Green 1 ball (C)
   Needles: Size US 7 (4.5 mm) knitting needles or size needed to obtain gauge
   Notions: Tapestry needle, waste yarn or stitch holder

#### GAUGE

19 stitches and 26 rows = 4" in Garter Stitch after blocking. Save time, check your gauge.

STITCH GUIDE Garter Stitch Knit every row.

Stripe Pattern – odd number of sts.
Row 1 (RS): With B, knit.
Row 2: With B, knit.
Row 3: With C, k1, \* sl 1 wyib, k1; rep from \*
to end.
Row 4: With C, k1, \* sl 1 wyif, k1; rep from \* to
end.
Row 5: With B, knit.
Row 6: With B, knit.
Rep Rows 1-6 for pattern.

#### SHAWL Center Panel

With A, cast on 75 sts. \* With A, work 30 rows in Garter Stitch. Work Rows 1-6 of Stripe Pattern. Rep from \* two more times. With A, work 30 rows in Garter Stitch. Slip all sts onto waste yarn or stitch holder. With RS facing, using B, pick up and knit 69 sts (1 st for every 2 rows) along one side edge of Center Panel. Work Rows 2-6 of Stripe Pattern. \* With A, work 30 rows in Garter Stitch. Work Rows 1-6 of Stripe Pattern. Rep from \* three more times. With A, work 30 rows in Garter Stitch. Work Rows 1-5 of Stripe Pattern. With B, bind off loosely. Repeat for other side panel. Edging With B, pick up and knit 261 sts along long edge of shawl at the rate of 1 st for every two rows along side panels and 1 st for every cast on or held stitch along center panel. Work Rows 2-5 of Stripe Pattern.

### Dotted Ribbon Shawl

Level: Intermediate