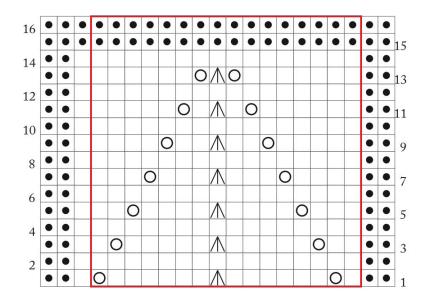

or size needed to obtain gauge

**Notions:** Tapestry needle

**GAUGE** 

8 sts x 12 rows = 4" in St st

Save time, check your gauge.

STITCH GUIDE

**Wave Pattern** (multiple of 16 sts + 5)

**Row 1 (RS):** P2, \*k1, yo, k6, s2kp, k6, yo; rep

from \* to last 3 sts, k1, p2.

**WS Rows 2-14:** K2, purl to last 2 sts, k2.

**Row 3:** P2, \*k2, yo, k5, s2kp, k5, yo, k1;

rep from \* to last 3 sts, k1, p2.

**Row 5:** P2, \*k3, yo, k4, s2kp, k4, yo, k2;

rep from \* to last 3 sts, k1, p2.

**Row 7:** P2, \*k4, yo, k3, s2kp, k3, yo, k3;

rep from \* to last 3 sts, k1, p2.

**Row 9:** P2, \*k5, yo, k2, s2kp, k2, yo, k4;

rep from \* to last 3 sts, k1, p2.

**Row 11:** P2, \*k6, yo, k1, s2kp, k1, yo, k5;

rep from \* to last 3 sts, k1, p2.

**Row 13:** P2, \*k7, yo, s2kp, yo, k6;

rep from \* to last 3 sts, k1, p2.

Row 15: Purl. Row 16: Knit.

Rep Rows 1-16 for patt.

# Tidewater Throw

project continued

Key

Knit on RS; Purl on WS

Purl on RS; Knit on WS

O Yarnover

↑ S2kp