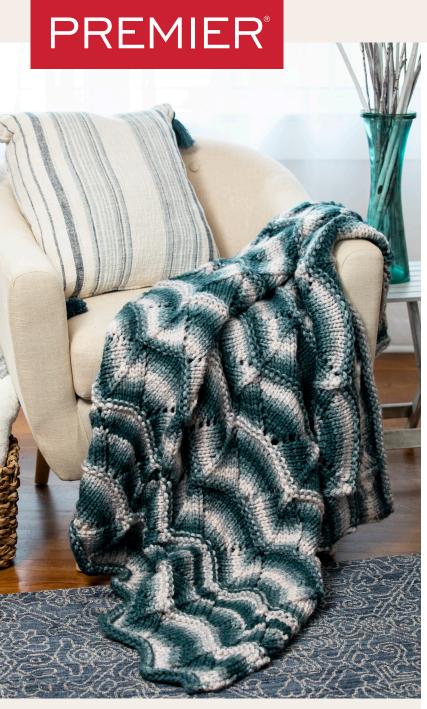

## Tidewater Throw

**FINISHED MEASUREMENTS** 

48" x 48"

**MATERIALS** 

Premier® Yarns Couture Home (86% Acrylic, 14% Polyester; 9.8 oz/280g, 245 yds/224 m)

• #1101-03 Tidewater – 5 balls

Needle: US Size 17 (12 mm) 32" circular needle

### **THROW**

Cast on 101 sts. Work 2 rows in Garter st.
Work in **Wave Pattern** until piece measures approximately 46", ending with Row 16 of patt.
Work 2 rows in Garter st. Bind off.

#### **FINISHING**

Weave in ends.