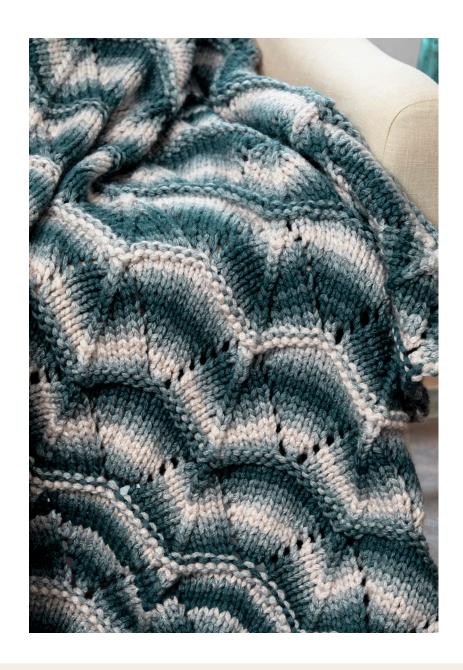

## Tidewater Throw

**FINISHED MEASUREMENTS** 

48" x 48"

**MATERIALS** 

Premier® Yarns Couture Home (86% Acrylic, 14% Polyester; 9.8 oz/280g, 245 yds/224 m)

• #1101-03 Tidewater – 5 balls

Needle: US Size 17 (12 mm) 32" circular needle

### **THROW**

Cast on 101 sts. Work 2 rows in Garter st.
Work in **Wave Pattern** until piece measures approximately 46", ending with Row 16 of patt.
Work 2 rows in Garter st. Bind off.