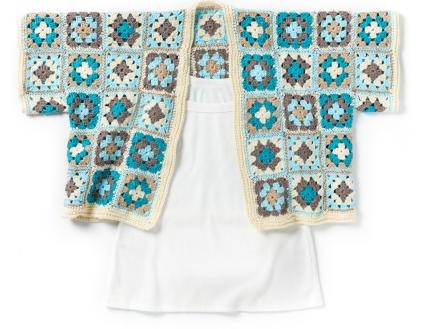

# PREMIER®

# Earth and Sky Cardi

### SIZES

XS-S (M-1X, 2X-5X) Shown in M-1X Size.

#### **FINISHED MEASUREMENTS**

Bust: 35 (49, 63)" Length: 15½ (19, 19)"