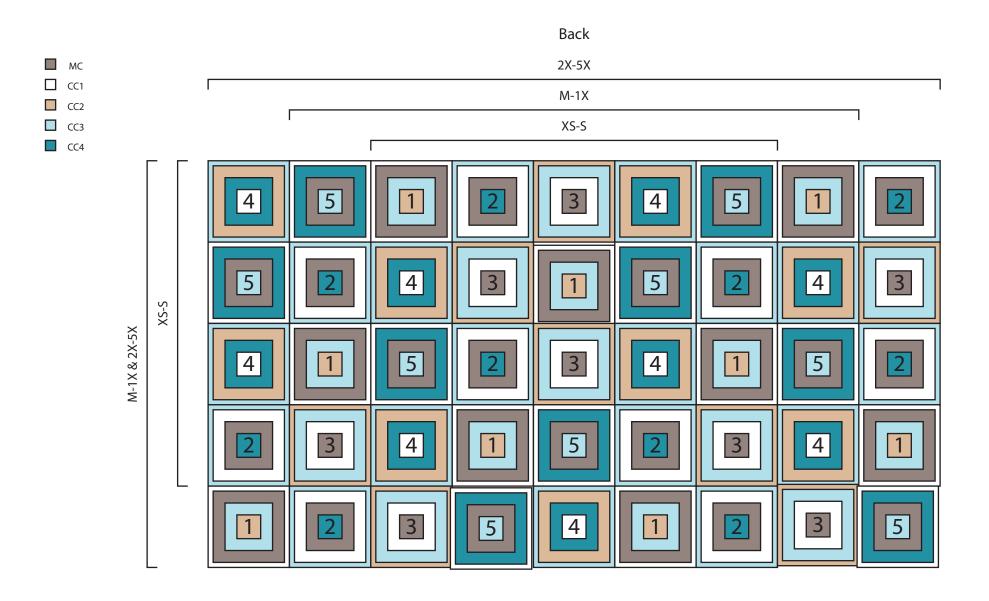

### **Color Sequences:**

Motif 1 Rnd 1: CC2; Rnd 2: CC3; Rnd 3: MC; Rnd 4: CC1 Motif 2 Rnd 1: CC4; Rnd 2: MC; Rnd 3: CC1; Rnd 4: CC3 Motif 3 Rnd 1: MC; Rnd 2: CC1; Rnd 3: CC3; Rnd 4: CC2 Motif 4 Rnd 1: CC1; Rnd 2: CC4; Rnd 3: CC2; Rnd 4: CC3 Motif 5 Rnd 1: CC3; Rnd 2: MC; Rnd 3: CC4; Rnd 4: CC1

#### CARDIGAN

Using diagram as a guide, make 4 (5, 6) Motifs for each Sleeve, 8 (15, 20) Motifs for Left & Right Fronts, and 20 (35, 45) Motifs for Back. Using mattress st, assemble Sleeves, Fronts, and Back. Sew Fronts to back at shoulders, leaving center Back Motif free for neck. Sew Sleeves to Body. Sew Side seams.