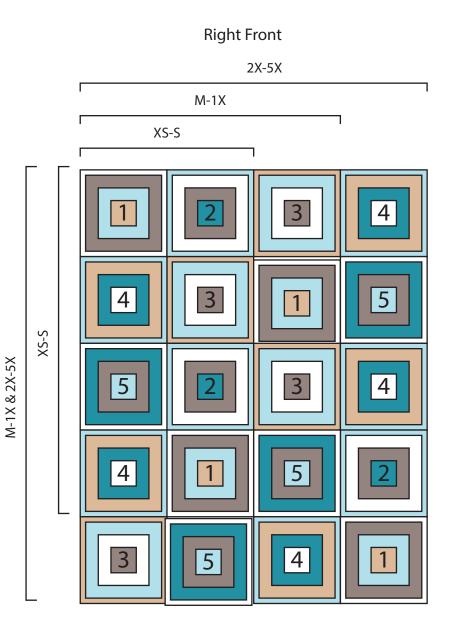

### **Color Sequences:**

Motif 1 Rnd 1: CC2; Rnd 2: CC3; Rnd 3: MC; Rnd 4: CC1 Motif 2 Rnd 1: CC4; Rnd 2: MC; Rnd 3: CC1; Rnd 4: CC3 Motif 3 Rnd 1: MC; Rnd 2: CC1; Rnd 3: CC3; Rnd 4: CC2 Motif 4 Rnd 1: CC1; Rnd 2: CC4; Rnd 3: CC2; Rnd 4: CC3 Motif 5 Rnd 1: CC3; Rnd 2: MC; Rnd 3: CC4; Rnd 4: CC1

### **PATTERN NOTES**

Motifs are worked individually and sewn together. Edges are crocheted directly onto assembled motifs.

#### CARDIGAN

Using diagram as a guide, make 4 (5, 6) Motifs for each Sleeve, 8 (15, 20) Motifs for Left & Right Fronts, and 20 (35, 45) Motifs for Back. Using mattress st, assemble Sleeves, Fronts, and Back. Sew Fronts to back at shoulders, leaving center Back Motif free for neck. Sew Sleeves to Body. Sew Side seams.

## **Motif Chart**

By Premier<sup>®</sup> Yarns Design Team

project continued

project continued

© Premier Yarns 2023, All Rights Reserved • www.premieryarns.com

project continued

PREMIER