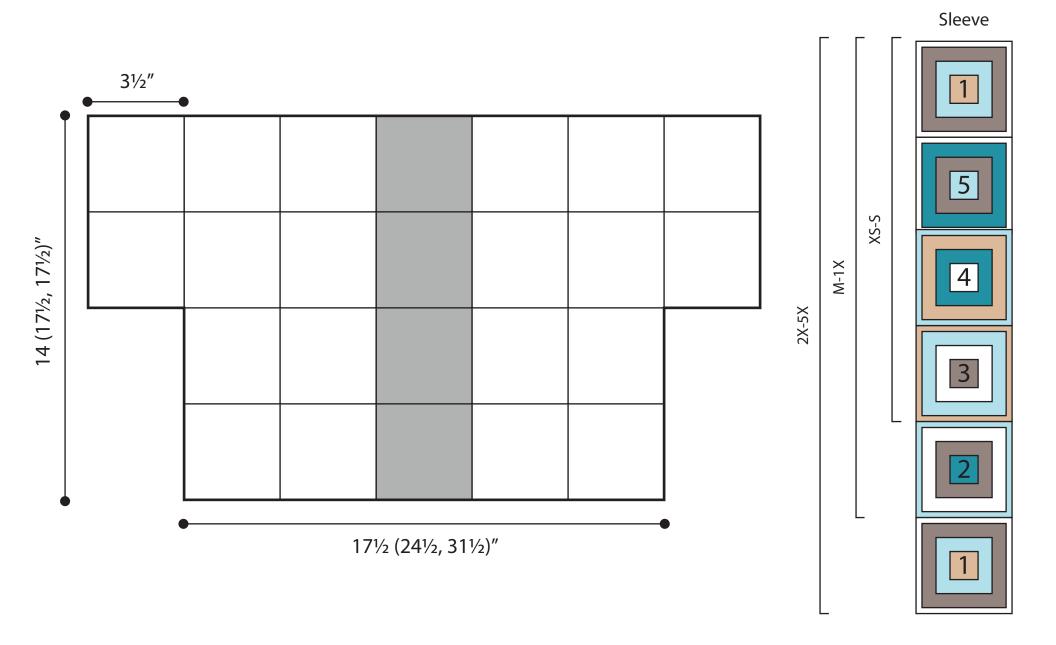

#### **FINISHED MEASUREMENTS**

Bust: 35 (49, 63)" Length: 15½ (19, 19)"

#### CARDIGAN

Using diagram as a guide, make 4 (5, 6) Motifs for each Sleeve, 8 (15, 20) Motifs for Left & Right Fronts, and 20 (35, 45) Motifs for Back. Using mattress st, assemble Sleeves, Fronts, and Back. Sew Fronts to back at shoulders, leaving center Back Motif free for neck. Sew Sleeves to Body. Sew Side seams.