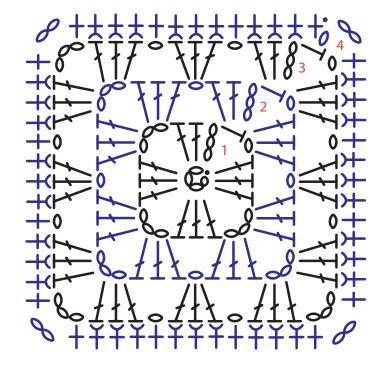

### Motif

With larger hook, ch 4, join with sl st to form ring.

Rnd 1: Ch 3 (counts as dc here and throughout), 2 dc in ring, ch 3, (3 dc in ring, ch 3) 2 times, 3 dc in ring, ch 1, join with hdc to top of beg ch-3 – 12 dc, 4 corner sps. **Rnd 2:** Ch 3, 2 dc in same sp, ch 1, \*(3 dc, ch 3, 3 dc) in corner sp, ch 1; rep from \* 2 more times, 3 dc in same sp as beg dc, ch 1, join with hdc to top of beg ch-3 – 24 dc, 4 corner sps, 4 ch-1 sps.

**Rnd 3:** Ch 3, 2 dc in same sp, ch 1, 3 dc in ch-1 sp, ch 1, \*(3 dc, ch 3, 3 dc) in corner sp, ch 1, 3 dc in ch-1 sp, ch 1; rep from \* 2 more times, 3 dc in same sp as beg dc, ch 1, join with hdc to top of beg ch-3 – 36 dc, 4 corner sps, 8 ch-1 sps.

**Rnd 4**: Ch 1, sc in same sp, (sc in blo of next 3 sts, sc in ch-1 sp) 2 times, sc in blo of next 3 sts, (sc, ch 2, sc) in ch-3 sp, \*(sc in blo of next 3 sts, sc in ch-1 sp) 2 times, sc in blo of next 3 sts, (sc, ch 2, sc) in ch-3 sp; rep from \* 2 more times, sc in same sp as beg sc, ch 2, join with sl st to beg sc - 13 sc along each side, 4 ch-2 corner sps. Fasten off.

## **Motif Chart**

By Premier<sup>®</sup> Yarns Design Team

project continued

project continued

© Premier Yarns 2023, All Rights Reserved • www.premieryarns.com

project continued

PREMIER