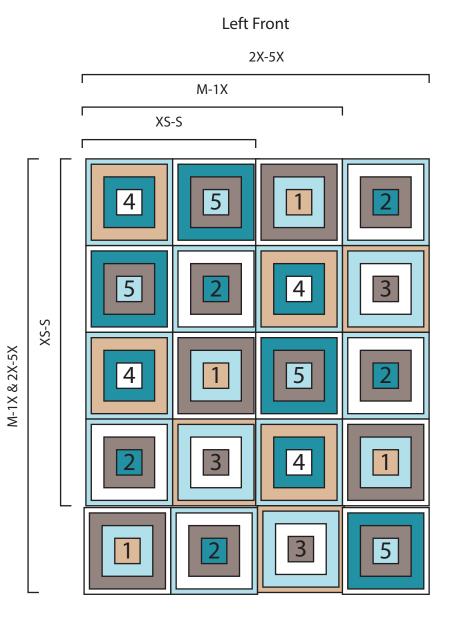

### **Color Sequences:**

Motif 1 Rnd 1: CC2; Rnd 2: CC3; Rnd 3: MC; Rnd 4: CC1 Motif 2 Rnd 1: CC4; Rnd 2: MC; Rnd 3: CC1; Rnd 4: CC3 Motif 3 Rnd 1: MC; Rnd 2: CC1; Rnd 3: CC3; Rnd 4: CC2 Motif 4 Rnd 1: CC1; Rnd 2: CC4; Rnd 3: CC2; Rnd 4: CC3 Motif 5 Rnd 1: CC3; Rnd 2: MC; Rnd 3: CC4; Rnd 4: CC1

### **PATTERN NOTES**

Motifs are worked individually and sewn together. Edges are crocheted directly onto assembled motifs.

#### CARDIGAN

Using diagram as a guide, make 4 (5, 6) Motifs for each Sleeve, 8 (15, 20) Motifs for Left & Right Fronts, and 20 (35, 45) Motifs for Back. Using mattress st, assemble Sleeves, Fronts, and Back. Sew Fronts to back at shoulders, leaving center Back Motif free for neck. Sew Sleeves to Body. Sew Side seams.

## **Motif Chart**

By Premier<sup>®</sup> Yarns Design Team

project continued

project continued

© Premier Yarns 2023, All Rights Reserved • www.premieryarns.com

project continued

PREMIER