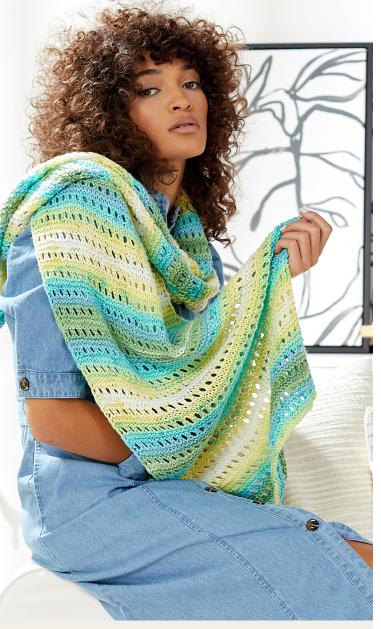

## Sun & Sky Wrap

#### **FINISHED MEASUREMENTS**

Width: 18" Length: 60"

#### MATERIALS

Premier® Yarns Colorfusion™ DK (100% Acrylic; 100 g/3.5 oz, 298 m/325 yds)
1196-01 Springtime – 3 balls
Needle: US 5 (3.75 mm) needle or size needed to obtain gauge

#### **PATTERN NOTES**

This Wrap is worked from end to end. All stitches are slipped purlwise.