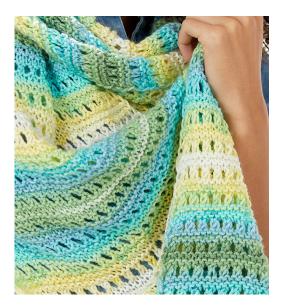

## Sun & Sky Wrap

#### WRAP

Cast on 82 sts.

**RS Rows 1, 3 and 5:** Wyif, sl 1 purlwise, k to last st, wyif sl 1 purlwise.

WS Rows 2 and 4: K1 tbl, knit to last st, k1 tbl. Row 6: K1 tbl, \*p2tog, yo; rep from \* to last st, k1 tbl.

Rep Rows 1-6 until piece measures 60", ending having just worked Row 5. Loosely bind off all sts purlwise. **FINISHING** Weave in ends.