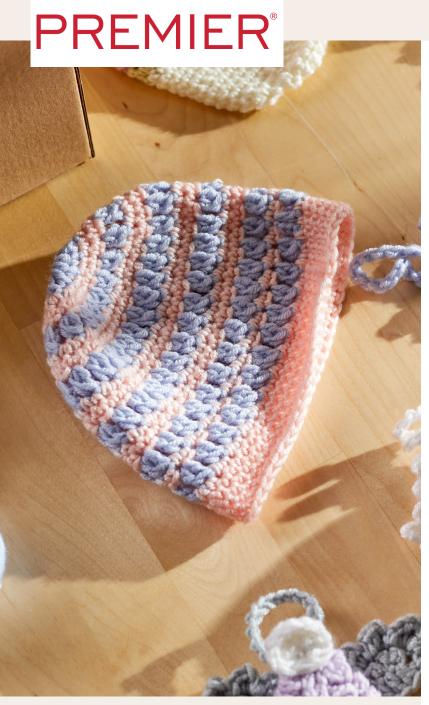

Baby's First Hat

#### HAT

With Whisper Blue, create a **Magic Ring**. **Rnd 1:** Ch 3 (counts as dc), 11 dc in ring, join – 12 dc.

Fasten off Whisper Blue, join Apricot.

Rnd 2: Ch 1, 2 sc in each st around, join – 24 sc.

Rnd 3: Ch 1, \*sc in next st, 2 sc in next st; rep

from \* around, join – 36 sc.

Fasten off Apricot, join Whisper Blue.

Rnd 4: Ch 2 (not a st), \*Cl in next st, ch 1, sk 1

st; rep from \* around, join – 18 **Cl**. Fasten off Whisper Blue, join Apricot.

Rnd 5: Ch 1, \*sc in next 2 sts, 2 sc in next st;

rep from \* around, join – 48 sc.

Rnd 6: Ch 1, \* sc in next 5 sts, 2 sc in next st;

rep from \* around, join – 56 sc.

Fasten off Apricot, join Whisper Blue.

**Rnd 7:** Rep Rnd 4.

Fasten off Whisper Blue, join Apricot.

Rnds 8-9: Ch 1, sc in each st around, join.

Fasten off Apricot, join Whisper Blue.

**Rnds 10-12:** Rep Rnds 7-9.

Fasten off Apricot, join Whisper Blue.

Rnd 13: Rep Rnd 4.

Fasten off Whisper Blue, join Apricot.

Rnd 14: Ch 1, sc in each st around, do not join.

**Rnd 15:** Rep Rnd 4.

**Rnd 16:** Sc in each st and ch-1 sp around.

Rnds 17-20: Sc in each st around, join.