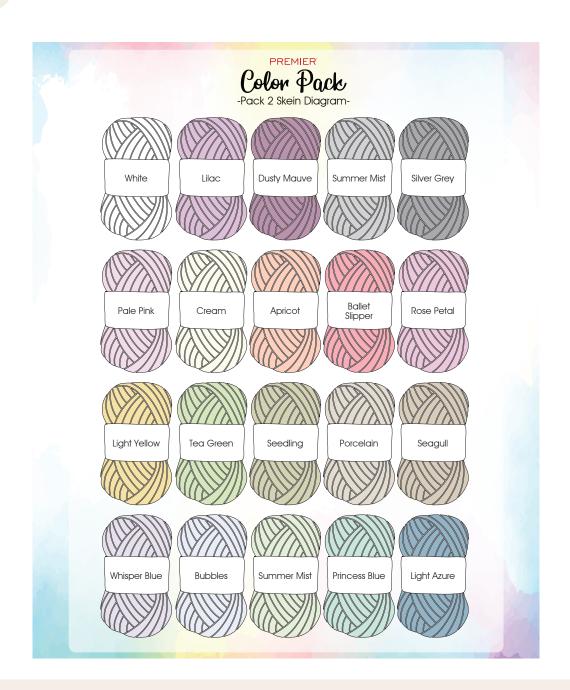

#### **MATERIALS**

Premier® Yarns Color Pack™ (100% Anti-pilling Acrylic; 14oz/400g, 1080yds/1000m)

• 1175-02 Box 2 – 1 box

**Hook:** US Size G/6 (4 mm) or size needed to

obtain gauge

**Notions:** Tapestry needle

work each row. Count the chains as a stitch. See last page for a skein diagram with color names referred to in this pattern.