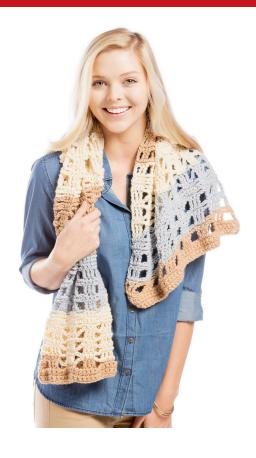

# Cappuccino Pop Scarf

By Kristi Simpson Level: Intermediate

#### FINISHED MEASUREMENTS

Width: 18" Length: 44"

## **MATERIALS**

Premier Yarns® Sweet Roll™ (100% acrylic; 140 gm/ 245 yds)

• Cappuccino Pop #1047-17 – 2 balls

Hook: US H-8 (5mm) or size needed to obtain

gauge

Notions: Tapestry needle