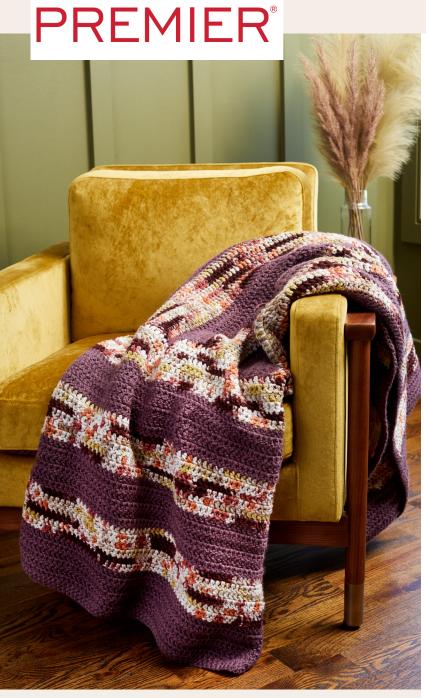

Stria Blanket

#### **MATERIALS**

Premier® Yarns Canyon Colors™ (100% Acrylic; 3.5oz/100g, 109yds/100m)

• 2098-02 Canyon – 9 balls

**Premier® Yarns** *Serenity®* Chunky (100% Acrylic; 3.5oz/100g, 109yds/100m)

• 700-69 Plum – 11 balls

#### **BLANKET**

**Middle Panel** 

With A, ch 56.

**Row 1 (RS):** Dc in  $4^{th}$  ch from hk and in each ch across, turn -54 dc.

**Rows 2-6:** Ch 3 (counts as first dc here and throughout), dc in each st across, turn.

Fasten off, join B.

**Rows 7-12:** Ch 3, dc in each st across, turn. Fasten off, join A.

**Rows 3-18:** Ch 3, dc in each st across, turn. Fasten off, join B.

Rep Rows 7-18, 4 more times, then rep Rows 7-12, 1 more time – 6 A stripes, 6 B stripes. Fasten off.

#### Side Panel 1

**Rnd 1:** With RS facing, join A on top right corner, ch 3, dc evenly across ends of rows, turn.

Rows 2-6: Ch 3, dc in each st across.

Fasten off, join B.

**Rows 7-12:** Ch 3, dc in each st across, turn. Fasten off, join A.

**Rows 13-18:** Ch 3, dc in each st across, turn. Fasten off, join B.

Rep Rows 7-18, 1 more time, then rep Rows 7-12, 1 more time – 3 A stripes, 3 B stripes. Fasten off.

#### Side Panel 2

Work as for Side Panel 1 at opposite side of Middle Panel.

#### **Border**

**Rnd 1:** Join B in any corner, ch 1, sc in each st around, working 3 sc in each corner, join with sl st to first st.

**Rnd 2:** Ch 1, sc in each st around, working 3 sc in each corner, join with sl st to first st. Fasten off.