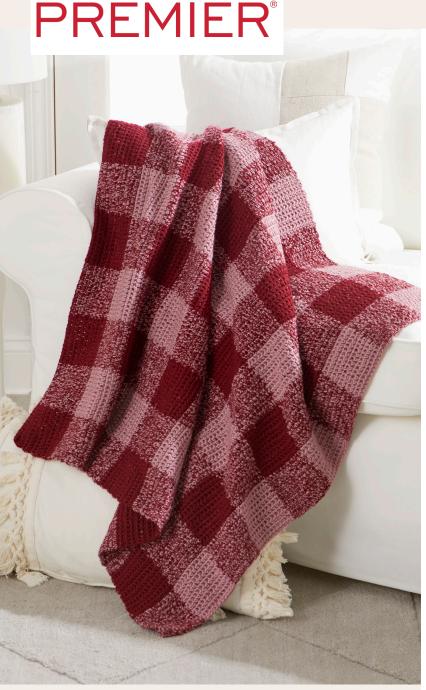

# Gingham Blanket

Level: Intermediate

#### **PATTERN NOTES**

This Blanket uses tapestry crochet to create the gingham checks, in each section the second color is carried along and crocheted over instead of cutting after each color change.

# **BLANKET**

Note: C1 = solid 1, C2 = marled, C3 = solid 2 Work the last sc of each color as follows: with working color, insert hook into next ch or sc and pull up loop, drop that color and pick up next color, yo hook and pull through both loops on hook.