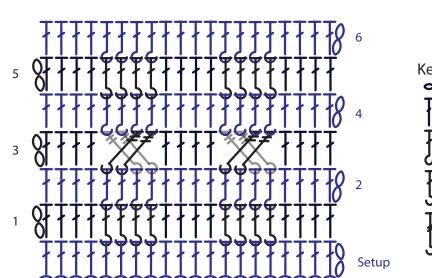

#### THROW

Ch 94.

**Setup:** Dc in  $3^{rd}$  ch from hook and each ch across, turn – 92 dc.

**Row 1 (RS):** Ch 2 (does not count as a st throughout), \*dc in next 4 sts, **fpdc** around next 4 sts; rep from \* to last 4 sts, dc in last 4 sts, turn.

Rows 2, 4, 6, 8 and 10 (WS): Ch 2, \*dc in next 4 sts, **bpdc** around next 4 sts; rep from \* to last 4 sts, dc in last 4 sts, turn.

**Row 3:** Ch 2, \*dc in next 4 sts, sk 2 sts, **fptr** around next 2 sts, working in front of sts just made, **fptr** around 2 skipped sts; rep from \* to last 4 sts, dc in last 4 sts, turn.

Row 5: Rep Row 1.

Row 7: Rep Row 1.

Row 9: Rep Row 1.

Rows 11-58: Rep Rows 3-10 six more times. Last Row: Ch 2, dc in each dc across, turn.