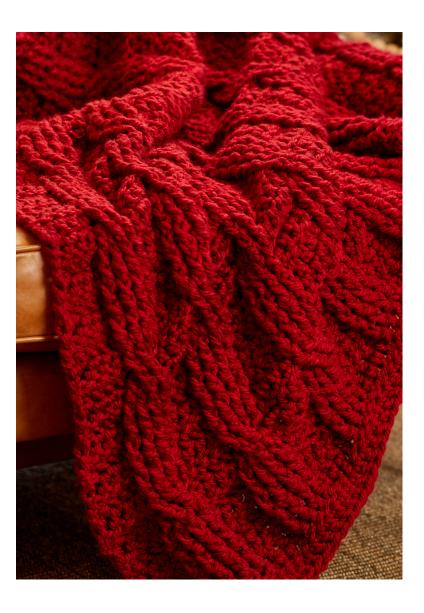

s, **bpdc** around next 4 sts; rep from \* to last 4 sts, dc in last 4 sts, turn.

**Row 3:** Ch 2, \*dc in next 4 sts, sk 2 sts, **fptr** around next 2 sts, working in front of sts just made, **fptr** around 2 skipped sts; rep from \* to last 4 sts, dc in last 4 sts, turn.

Row 5: Rep Row 1.

Row 7: Rep Row 1.

Row 9: Rep Row 1.

Rows 11-58: Rep Rows 3-10 six more times. Last Row: Ch 2, dc in each dc across, turn.

#### FINISHING

Fasten off, weave in ends.

#### Abbreviations

| ch    | chain          |
|-------|----------------|
| dc    | double crochet |
| rep   | repeat(ing)    |
| RS    | right side     |
| sk    | skip           |
| st(s) | stitch(es)     |
| WS    | wrong side     |
| уо    | yarn over      |

### Cable Columns Throw

## Cable Columns Throw

project continued









Chart