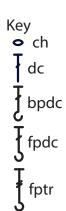

#### STITCH GUIDE

Back post double crochet (bpdc): Yo, insert hook from back to front to back around the post of indicated st, yo and pull through, (yo and pull through 2 loops on hook) 2 times. Front post double crochet (fpdc): Yo, insert hook from front to back to front around the post of indicated st, yo and pull through, (yo and pull through 2 loops on hook) 2 times. Front post treble crochet (fptr): Yo twice, insert hook from front to back to front around the post of indicated st, yo and pull through, (yo and pull through 2 loops on hook) 3 times.