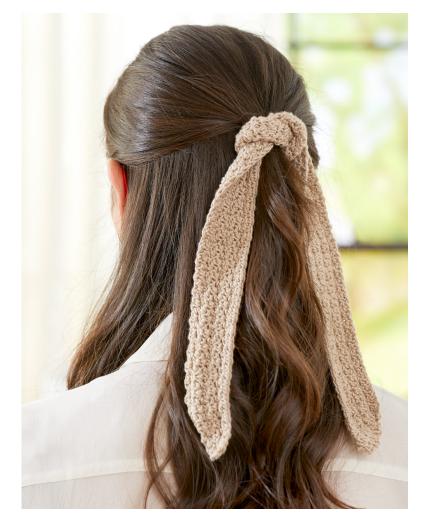

### **PATTERN NOTES**

This Hair Scarf is worked flat from end to end.

### **HAIR SCARF**

Ch 120.

**Setup Row:** Sc in 2<sup>nd</sup> ch from hook, \*dc in next ch, sc in next ch; rep from \* across, turn – 119 sts.

Row 1: Ch 1, sc2tog, \*dc in next sc, sc in next dc; rep from \* to last 2 sts, sc2tog, turn – 2 sts dec'd.

**Rows 2-7:** Rep Row 1 – 12 sts dec'd; 107 sts rem.

# Macie Crochet Hair Scarf

project continued