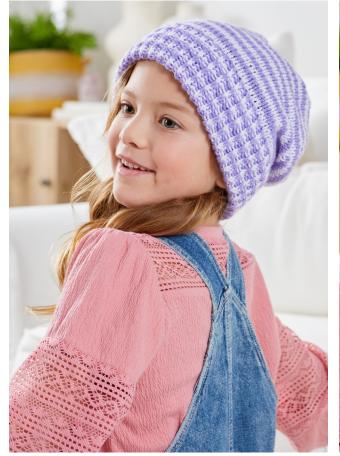

## Bamboo Stripey Beanie

**FINISHED MEASUREMENTS** 

Height: 8"

Circumference: 18"

**MATERIALS** 

Premier® Yarns Bamboo Joy (50% Bamboo, 50% Acrylic; 100g/3.5oz, 300m/328 yds)

• 1111-12 Lilac – 1 ball (C1)

• 1111-01 White – 1 ball (C2)

**STITCH GUIDE** 

**Twisted Rib** (Even number of sts) **Row 1:** \*K1 tbl, p1 tbl, rep from \* to end.

Rep Row 1 for patt.

HAT

Brim

With scrap yarn and crochet hook, provisionally cast on 86 sts. Cut scrap yarn and begin working with C1.

Place marker and join to work in the rnd, being careful not to twist sts.

Rnd 1: With C1, knit.

Rnd 2: K 1, p 1; rep from \* around. Do not cut

Rnds 3-4: Join C2 and work Twisted Rib around.

Rnds 5-6: Pick up C1 and work Twisted Rib around

Rep Rnds 3-6 until brim meas 4", having just worked with C2.

To make a double brim, pick up the provisional stitches on the smaller sized 16" needle, removing waste yarn as stitches are picked up. Fold brim to the inside and knit each stitch from the front needle together with its coinciding stitch from the back needle until you have the original 86 stitches.

Rnds 7-8: With C1, knit. Rnds 9-10: With C2, knit.

Rep Rnds 7-10 until hat measures approx.  $7\frac{1}{2}$ , having just worked with C2.

**Dec Rnd 1**: With C1,\*k2tog; rep from \* to end – 43 sts.

Knit 1 rnd.

With C2, knit 1 rnd.

**Dec Rnd 2**: K2tog for the entire rnd –

22 sts.

With C1, knit 1 rnd.

**Dec Rnd 3**: K2tog for the entire rnd – 11 sts.

Cut yarn leaving a 12" tail of C1. Thread tail onto tapestry needle and draw through remaining sts.