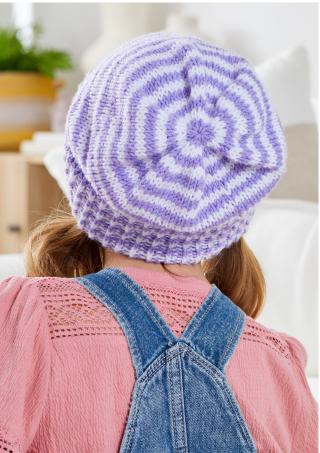

## Bamboo Stripey Beanie

**FINISHED MEASUREMENTS** 

Height: 8"

Circumference: 18"

**MATERIALS** 

Premier® Yarns Bamboo Joy (50% Bamboo, 50% Acrylic; 100g/3.5oz, 300m/328 yds)

• 1111-12 Lilac – 1 ball (C1)

• 1111-01 White – 1 ball (C2)

**STITCH GUIDE** 

**Twisted Rib** (Even number of sts) **Row 1:** \*K1 tbl, p1 tbl, rep from \* to end.

Rep Row 1 for patt.

HAT

Brim

With scrap yarn and crochet hook, provisionally cast on 86 sts. Cut scrap yarn and begin working with C1.

Place marker and join to work in the rnd, being careful not to twist sts.

Rnd 1: With C1, knit.

Rnd 2: K 1, p 1; rep from \* around. Do not cut

Rnds 3-4: Join C2 and work Twisted Rib around.

Rnds 5-6: Pick up C1 and work Twisted Rib around

Rep Rnds 3-6 until brim meas 4", having just worked with C2.

To make a double brim, pick up the provisional stitches on the smaller sized 16" needle, removing waste yarn as stitches are picked up. Fold brim to the inside and knit each stitch from the front needle together with its coinciding stitch from the back needle until you have the original 86 stitches.

Rnds 7-8: With C1, knit. Rnds 9-10: With C2, knit.

Rep Rnds 7-10 until hat measures approx.  $7\frac{1}{2}$ , having just worked with C2.

**Dec Rnd 1**: With C1,\*k2tog; rep from \* to end – 43 sts.

Knit 1 rnd.

With C2, knit 1 rnd.

**Dec Rnd 2**: K2tog for the entire rnd –

22 sts.

With C1, knit 1 rnd.

**Dec Rnd 3**: K2tog for the entire rnd – 11 sts.

Cut yarn leaving a 12" tail of C1. Thread tail onto tapestry needle and draw through remaining sts.