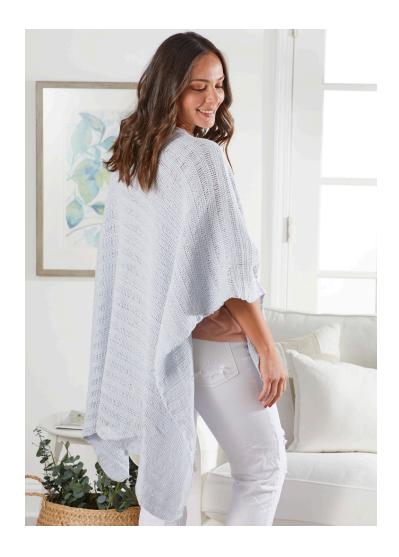

## Journey Ruana

Level: Intermediate

#### **FINISHED MEASUREMENTS**

Length: 20 (28)"
Width: 45 (45)"
Back Neck Width: 5"
Front Panel Width: 20"

## **RUANA**

Ch 248.

Work **Track Stitch** until piece measures approx. 20 (28)", ending having just worked Row 4. Work Row 5 of **Track Stitch** across 111 sts, do not fasten off. Sk next 26 sts and join another ball of yarn and continue working across the rest of row.