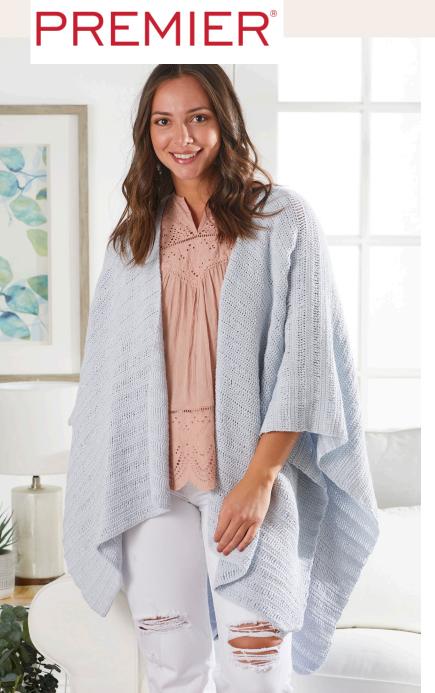

## Journey Ruana

Level: Intermediate

#### **FINISHED MEASUREMENTS**

Length: 20 (28)"
Width: 45 (45)"
Back Neck Width: 5"
Front Panel Width: 20"

## **RUANA**

Ch 248.

Work **Track Stitch** until piece measures approx. 20 (28)", ending having just worked Row 4. Work Row 5 of **Track Stitch** across 111 sts, do not fasten off. Sk next 26 sts and join another ball of yarn and continue working across the rest of row.