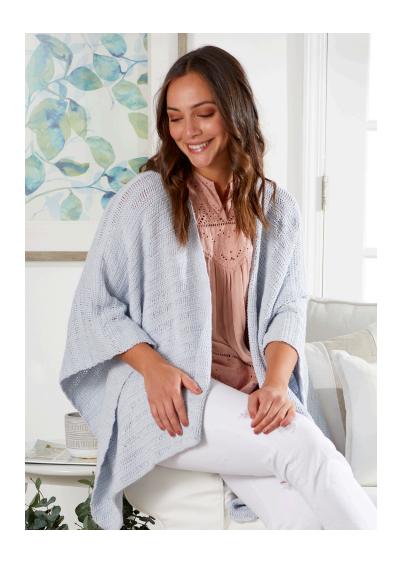

## Journey Ruana

Level: Intermediate

#### **FINISHED MEASUREMENTS**

Length: 20 (28)"
Width: 45 (45)"
Back Neck Width: 5"
Front Panel Width: 20"

## **RUANA**

Ch 248.

Work **Track Stitch** until piece measures approx. 20 (28)", ending having just worked Row 4. Work Row 5 of **Track Stitch** across 111 sts, do not fasten off. Sk next 26 sts and join another ball of yarn and continue working across the rest of row.