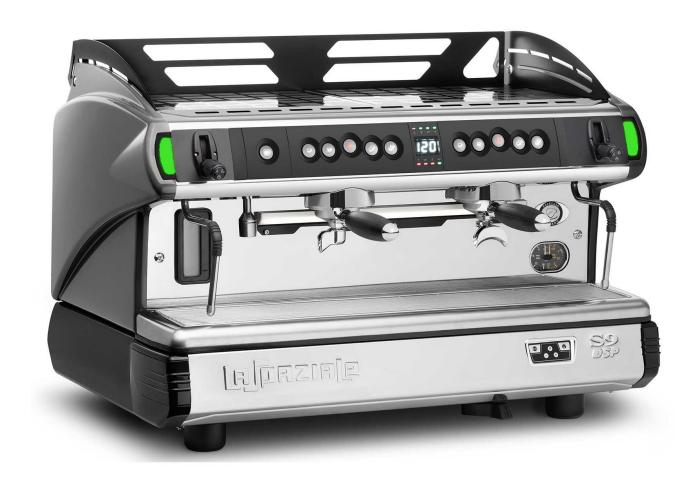

LA SPAZIALE has renovated the iconic S9 series, launching the brand new S9 DSP also for North America.

A functional **restyling**, a **new design** for the front panel, **lights**and modern **display**...

The S9 DSP series has now a new look and it is even more efficient!

S9 DSP series is a professional coffee machine with electronic temperature control which ensures efficiency and high performance.

#### **Features**

- Electronic coffee machine with automatic dose setting
- Electronic temperature control
- Boiler temperature indicated by LED display
- ECO mode function
- Preset hot water dose
- RGB lights and groups led lighting