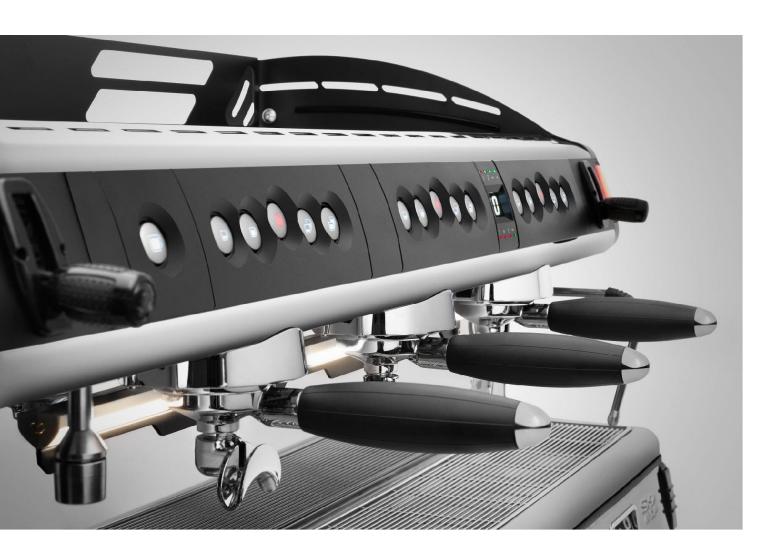

#### **Features**

- Electronic coffee machine with automatic dose setting
- Electronic temperature control
- Boiler temperature indicated by LED display
- ECO mode function
- Preset hot water dose
- RGB lights and groups led lighting

### **ECO Function**

- ➤ The ECO function allows to optimize energy efficiency basing on the actual use and operation of the coffee machine
- ➤ An energy saving of up to 60% is achieved by activating the ECO function during the inactivity period of the coffee machine