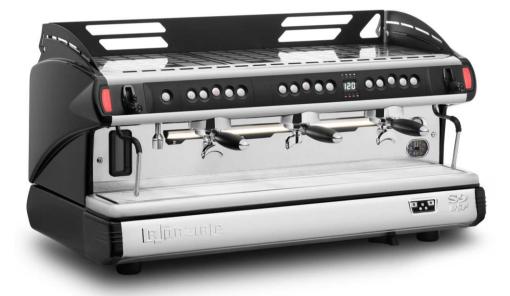

LA SPAZIALE has renovated the iconic S9 series, launching the brand new S9 DSP also for North America.

A functional **restyling**, a **new design** for the front panel, **lights**and modern **display**...

The S9 DSP series has now a new look and it is even more efficient!

S9 DSP series is a professional coffee machine with electronic temperature control which ensures efficiency and high performance.

#### **Features**

- Electronic coffee machine with automatic dose setting
- Electronic temperature control
- Boiler temperature indicated by LED display
- ECO mode function
- Preset hot water dose
- RGB lights and groups led lighting