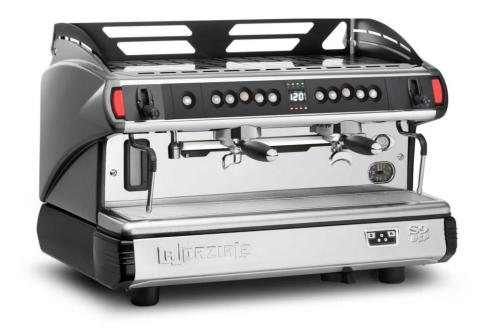

LA SPAZIALE has renovated the iconic S9 series, launching the brand new S9 DSP also for North America.

A functional **restyling**, a **new design** for the front panel, **lights**and modern **display**...

The S9 DSP series has now a new look and it is even more efficient!

S9 DSP series is a professional coffee machine with electronic temperature control which ensures efficiency and high performance.

#### **Features**

- Electronic coffee machine with automatic dose setting
- Electronic temperature control
- Boiler temperature indicated by LED display
- ECO mode function
- Preset hot water dose
- RGB lights and groups led lighting