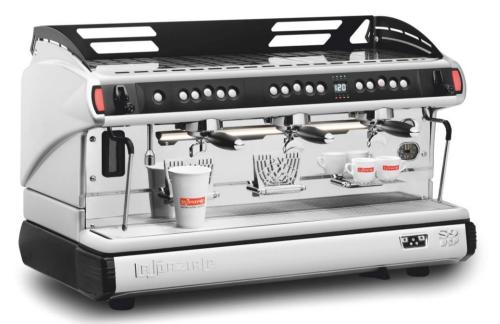

LA SPAZIALE has renovated the iconic S9 series, launching the brand new S9 DSP also for North America.

A functional **restyling**, a **new design** for the front panel, **lights**and modern **display**...

The S9 DSP series has now a new look and it is even more efficient!

S9 DSP series is a professional coffee machine with electronic temperature control which ensures efficiency and high performance.

#### **Features**

- Electronic coffee machine with automatic dose setting
- Electronic temperature control
- Boiler temperature indicated by LED display
- ECO mode function
- Preset hot water dose
- RGB lights and groups led lighting