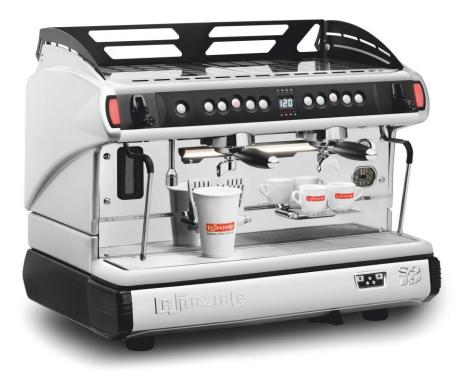

LA SPAZIALE has renovated the iconic S9 series, launching the brand new S9 DSP also for North America.

A functional **restyling**, a **new design** for the front panel, **lights**and modern **display**...

The S9 DSP series has now a new look and it is even more efficient!

S9 DSP series is a professional coffee machine with electronic temperature control which ensures efficiency and high performance.

#### **Features**

- Electronic coffee machine with automatic dose setting
- Electronic temperature control
- Boiler temperature indicated by LED display
- ECO mode function
- Preset hot water dose
- RGB lights and groups led lighting