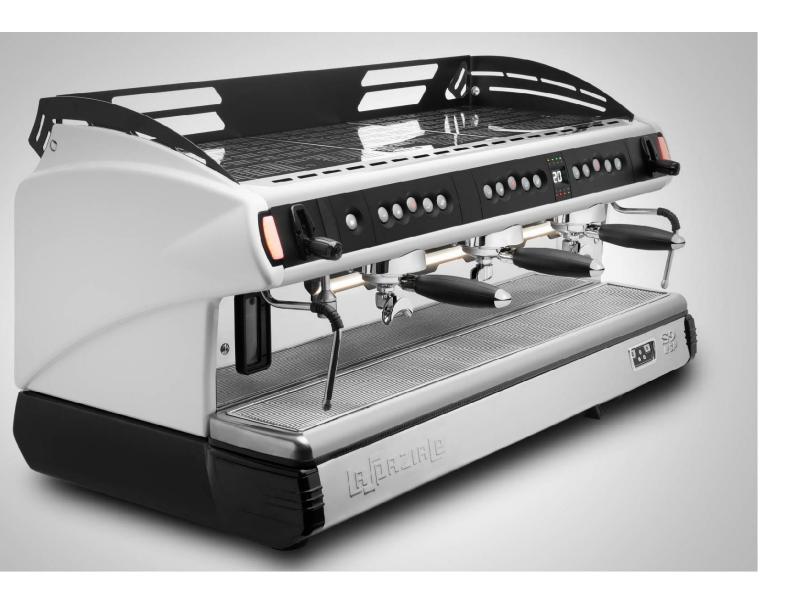

LA SPAZIALE has renovated the iconic S9 series, launching the brand new S9 DSP also for North America.

A functional **restyling**, a **new design** for the front panel, **lights**and modern **display**...

The S9 DSP series has now a new look and it is even more efficient!

S9 DSP series is a professional coffee machine with electronic temperature control which ensures efficiency and high performance.

#### **Features**

- Electronic coffee machine with automatic dose setting
- Electronic temperature control
- Boiler temperature indicated by LED display
- ECO mode function
- Preset hot water dose
- RGB lights and groups led lighting