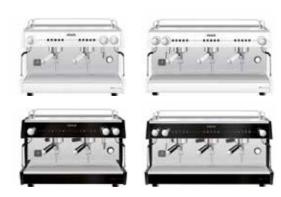

## THE MODELS

### **FEATURES**

Gaggia Vetro is an espresso coffee machine that stands out for its design, high quality and the reliability of its multiple features. It was created for professional foodservice locations to offer top quality Italian espresso coffee.

- 95% of the contact surface with the end user is tempered glass, which makes it the safest espresso machine for professional use on the market
- Tempered glass front panel for an elegant, durable and easy to clean design
- Rear panel, cup tray and stainless steel grille
- Ergonomic tap knobs with chrome detail
- Steam and hot water taps with quarter-turn system
- Galvanised steel chassis
- 2.5 kg high quality brass groups with infusion / extraction system
- Filter holder kits for different capsule formats (optional)
- Backlit capacitive pushbuttons
- Chrome plated general switch
- Illuminated work area