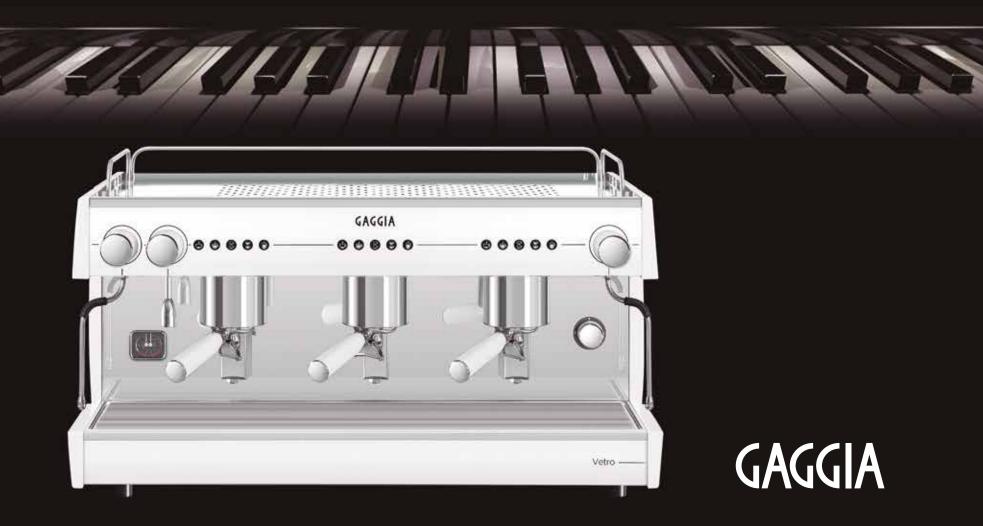

# Vetro THE HARMONY OF ELEGANCE AND QUALITY

## **GAGGIA VETRO**

# ITALIAN COFFEE TRADITION UPDATED WITH THE LATEST TECHNOLOGY

The first notes sound. Emotions flow in front of the **Gaggia Vetro**, pure elegance, tradition and history. An icon of the best quality Italian espresso, Gaggia Vetro is known worldwide for its **high quality and high reliability**, coupled with **technological innovation** and the **optional connectivity of the Smartia system.** 

Discover the resonating and hypnotic rhythm of your coffee. A taste capable of awakening your imagination.

In front of a Gaggia Vetro words fail: the elegance of its unique design, the beauty of the tempered glass that combines with any decor. However, it is the intense flavour which unravels in every espresso, together with the quality of details and finishes, that enchants everyone.