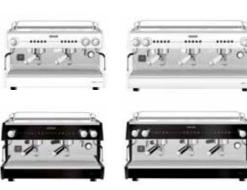

## THE MODELS

### **FEATURES**

Gaggia Vetro is an espresso coffee machine that stands out for its design, high quality and the reliability of its multiple features. It was created for professional foodservice locations to offer top quality Italian espresso coffee.

- 95% of the contact surface with the end user is tempered glass, which makes it the safest espresso machine for professional use on the market
- Tempered glass front panel for an elegant, durable and easy to clean design
- Rear panel, cup tray and stainless steel grille
- Ergonomic tap knobs with chrome detail
- Steam and hot water taps with quarter-turn system
- Galvanised steel chassis
- 2.5 kg high quality brass groups with infusion / extraction system
- Filter holder kits for different capsule formats (optional)
- Backlit capacitive pushbuttons
- Chrome plated general switch
- Illuminated work area