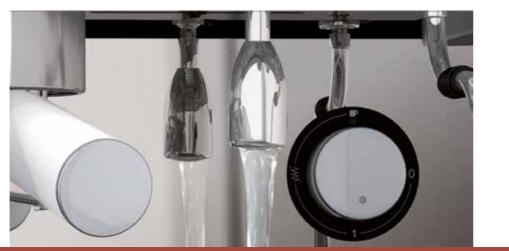

#### - HOT WATER OUTLET

· Quarter turn tap mechanism

#### 2 STEAM ARMS

- · Two rotational stainless steel steam outlets
- · Quarter turn tap mechanism