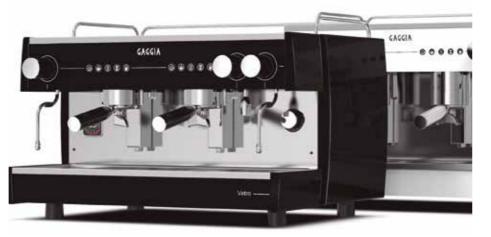

## THE MODELS

### **FEATURES**

Gaggia Vetro is an espresso coffee machine that stands out for its design, high quality and the reliability of its multiple features. It was created for professional foodservice locations to offer top quality Italian espresso coffee.

- 95% of the contact surface with the end user is tempered glass, which makes it the safest espresso machine for professional use on the market
- Tempered glass front panel for an elegant, durable and easy to clean design
- Rear panel, cup tray and stainless steel grille
- Ergonomic tap knobs with chrome detail
- Steam and hot water taps with quarter-turn system
- Galvanised steel chassis
- 2.5 kg high quality brass groups with infusion / extraction system
- Filter holder kits for different capsule formats (optional)
- Backlit capacitive pushbuttons
- Chrome plated general switch
- Illuminated work area