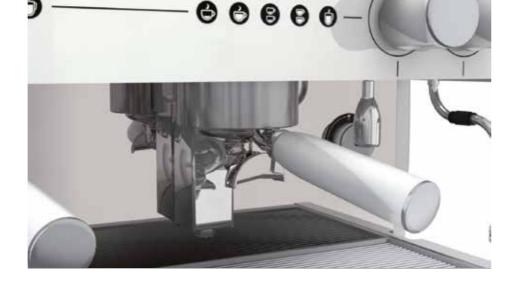

#### FILTER HOLDERS

- · Ergonomic
- · Non-slip

#### 2 STEAM ARMS

- · Two rotational stainless steel steam outlets
- · Quarter turn tap mechanism