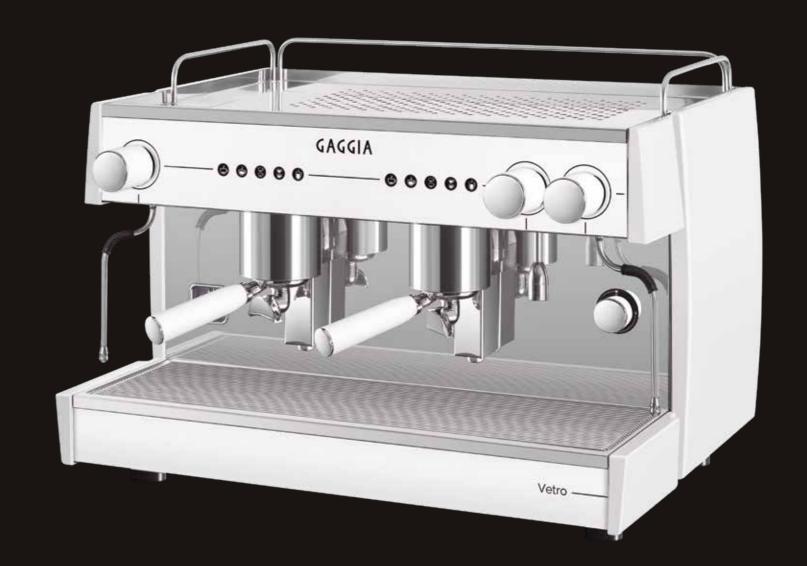

## THE MODELS

### **FEATURES**

Gaggia Vetro is an espresso coffee machine that stands out for its design, high quality and the reliability of its multiple features. It was created for professional foodservice locations to offer top quality Italian espresso coffee.

- 95% of the contact surface with the end user is tempered glass, which makes it the safest espresso machine for professional use on the market
- Tempered glass front panel for an elegant, durable and easy to clean design
- Rear panel, cup tray and stainless steel grille
- Ergonomic tap knobs with chrome detail
- Steam and hot water taps with quarter-turn system
- Galvanised steel chassis
- 2.5 kg high quality brass groups with infusion / extraction system
- Filter holder kits for different capsule formats (optional)
- Backlit capacitive pushbuttons
- Chrome plated general switch
- Illuminated work area