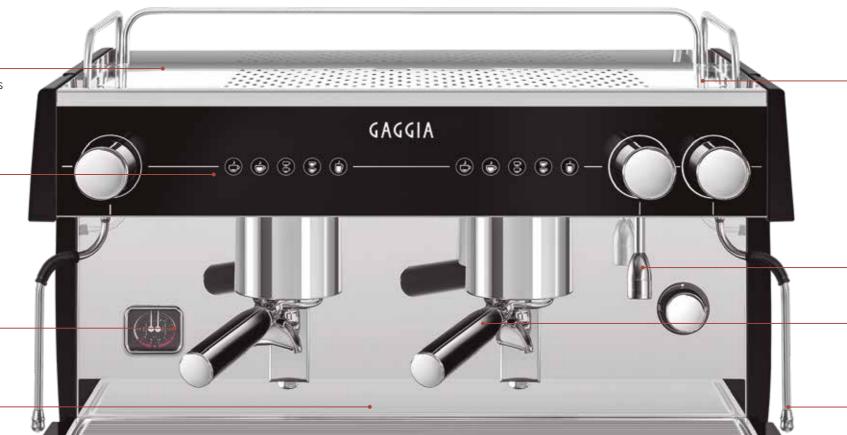

#### **BOILER**

· Copper boiler with independent thermosiphon heat exchangers for each group

#### PUSHBUTTONS

- $\cdot$  4 programmable dose selections and continuous button for each group
- · Backlit capacitive pushbuttons
- · Tempered glass front panel

#### PRESSURE GAUGE

- · High precision
- · Elegant design

#### BODYWORK -

- · Galvanised steel chassis
- · Stainless steel front panel
- · Painted steel side panels

#### TEMPERED GLASS

· 95% of the contact surface with the end user

#### ILLUMINATED WORK AREA

AUTOMATIC CLEANING CYCLE

FILTER HOLDER KITS FOR DIFFERENT CAPSULE FORMATS (OPTIONAL)

#### SMARTIA (OPTIONAL) ....

Intelligent connectivity solution for the control and remote management of efficiency and productivity

#### CUP RAILS

· Cup protection on top tray

#### - HOT WATER OUTLET

· Quarter turn tap mechanism

#### FILTER HOLDERS

- · Ergonomic
- · Non-slip

#### 2 STEAM ARMS

- · Two rotational stainless steel steam outlets
- · Quarter turn tap mechanism

#### FEE

Vetro ——

- · Hard- wearing
- · Non-slip