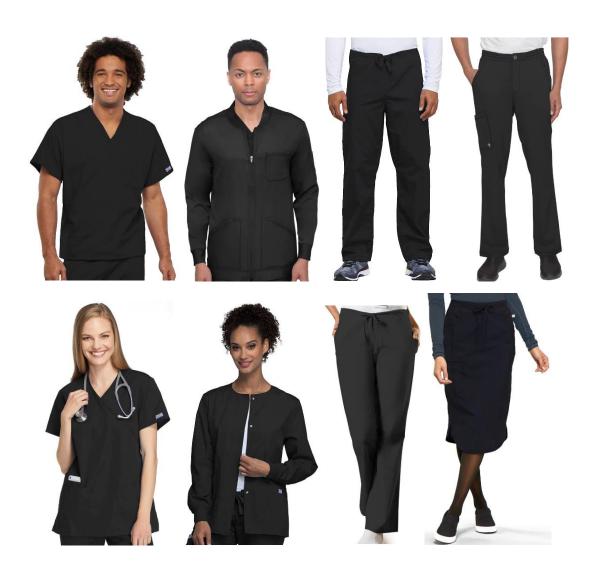

# All "BLACK" scrub items may be purchased by the following staff:

**Nurses**Outerwear may be purchased but not worn in clinical areas.