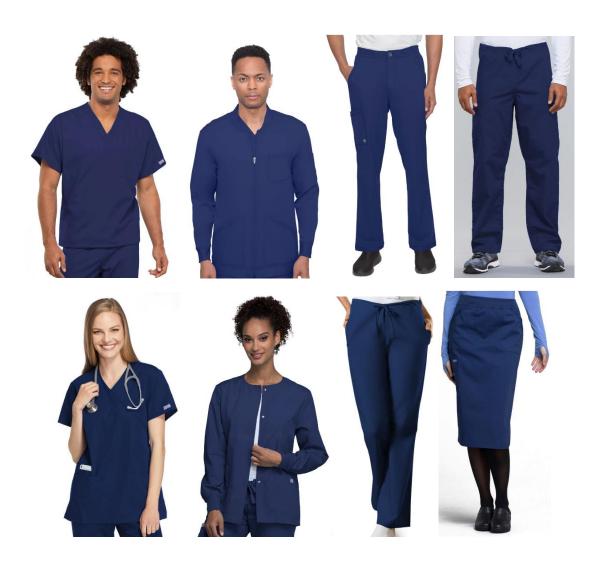

### All "NAVY" scrub items may be purchased by the following staff:

### **Registration/Discharge & Dental Front Office**