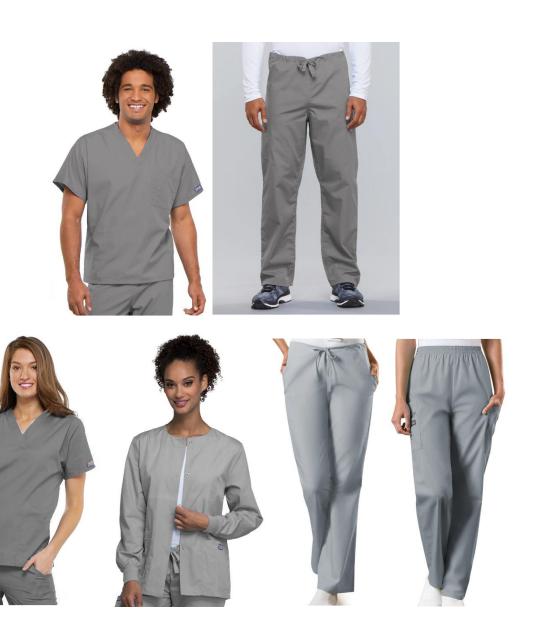

### All "PEWTER" (dark gray) scrub items may be purchased by the following staff:

## All "GRAY" scrub items may be purchased by the following staff: