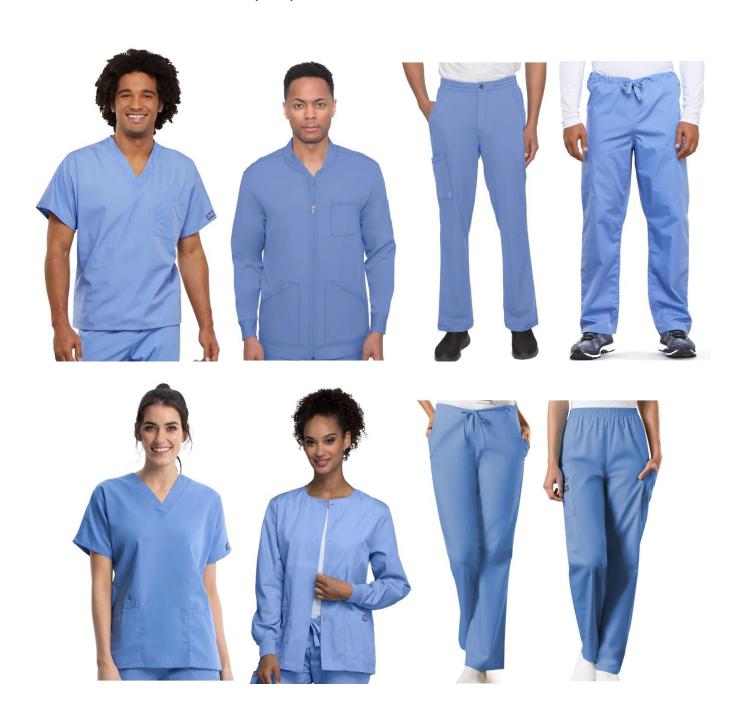

min Staff



\*Examples of appropriate bottoms: Business casual dress pants (i.e.Dockers, chinos, khakis)

# Polos, button downs, & outerwear options may be purchased by the following staff:

#### **Access to Care Counselor**



<sup>\*</sup>Examples of appropriate bottoms: Business casual dress pants (i.e.Dockers, chinos, khakis)

### All "PEWTER" (dark gray) scrub items may be purchased by the following staff:

#### **Medical & Dental Assistants**



### All "NAVY" scrub items may be purchased by the following staff:

### **Registration/Discharge & Dental Front Office**



# All "BLACK" scrub items may be purchased by the following staff:

**Nurses**Outerwear may be purchased but not worn in clinical areas.



# All "CEIL" scrub items may be purchased by the following staff: Hygienists



## All "GRAY" scrub items may be purchased by the following staff:

### **Dentists**



# Lab coats and business casual (as shown on pg. 1) may be purchased by the following staff:

#### **Medical Providers**















### All scrub items in ROYAL may be purchased by the following staff:

#### **Sterilization Techs**