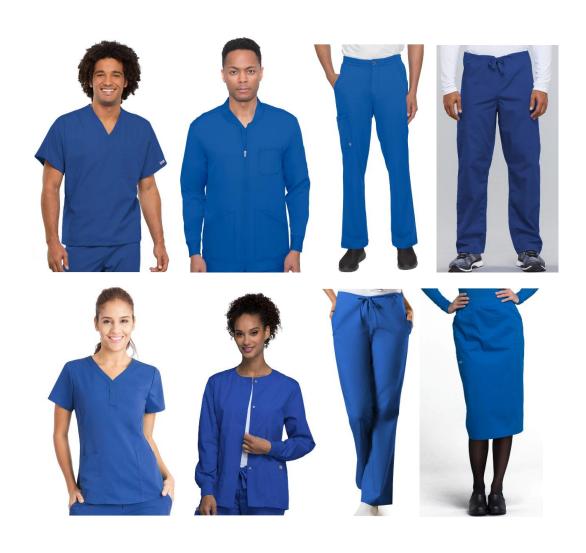

### All scrub items in ROYAL may be purchased by the following staff:

#### **Sterilization Techs**