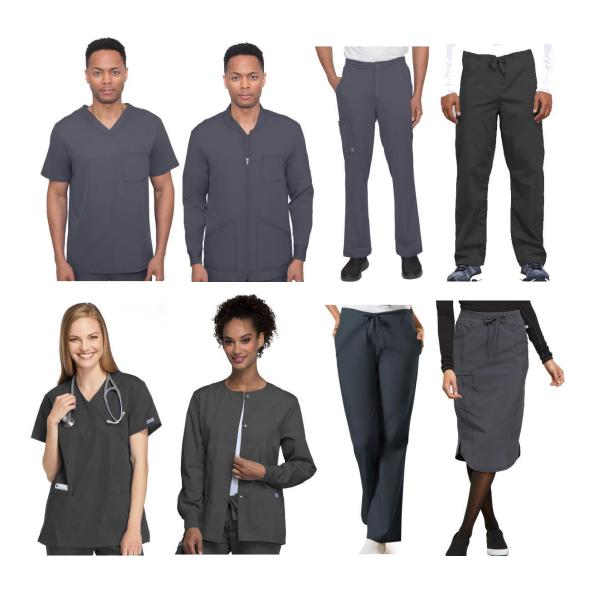

### All "PEWTER" (dark gray) scrub items may be purchased by the following staff:

#### **Medical & Dental Assistants**