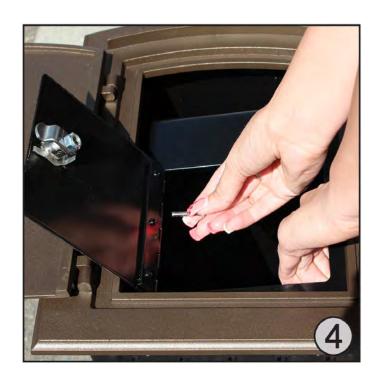

## **Manchester Locking Conversion Kit Installation Instructions**

- 1. Remove existing screws that mount faceplate to your box. Screws are found halfway up, just on the inside of the door on both the left and right side.
- 2. Open locking door on steel locking insert.
- 3. Insert door at an angle through the faceplate door into mailbox.
- 4. Pull locking insert up tight against faceplate with bottom of steel insert resting on masonry can, then insert screw into side of steel insert to fasten to faceplate and masonry can.
- 5. Insert second screw into opposite side to secure steel insert to faceplate and masonry can.