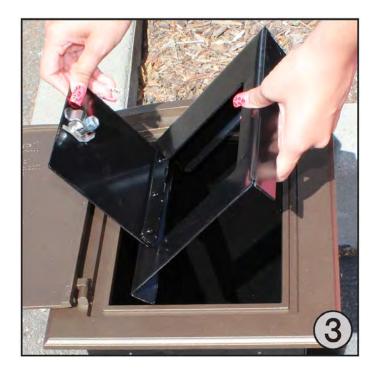

## **Manchester Locking Conversion Kit Installation Instructions**

- 1. Remove existing screws that mount faceplate to your box. Screws are found halfway up, just on the inside of the door on both the left and right side.
- 2. Open locking door on steel locking insert.
- 3. Insert door at an angle through the faceplate door into mailbox.
- 4. Pull locking insert up tight against faceplate with bottom of steel insert resting on masonry can, then insert screw into side of steel insert to fasten to faceplate and masonry can.
- 5. Insert second screw into opposite side to secure steel insert to faceplate and masonry can.