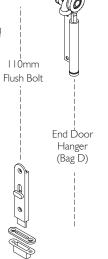

## Roomflex kit I

Two door kit (RF50K1)

1x Bag A - Pivot set

 $\ensuremath{\mathsf{Ix}}$  Bag C - Hinge handle set

Ix Bag D - End hanger set

Ix I I 0mm Flush bolt