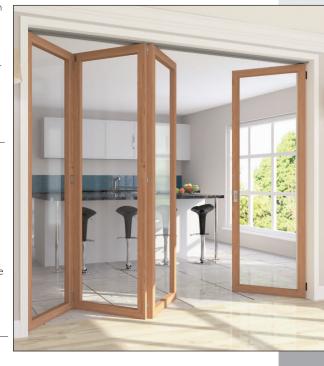

# **ROOMFLEX 50KG**

#### FOR SLIDING TIMBER DOORS

## MAXIMUM DOOR WEIGHT 50kg EACH

Roomflex has been designed to create and enhance flexible living environments whilst keeping an open plan feel by fully opening up interior walls.

The system operates with effortless ease and combines the space saving benefits of folding doors without compromising on style or function.

### **APPLICATIONS**

- ▶ Residential and commercial timber folding application
- ▶ End folding timber doors folding to one of both sides