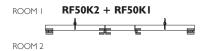

## Roomflex kit I

Two door kit (RF50K1)

1x Bag A - Pivot set

 $\ensuremath{\mathsf{Ix}}$  Bag C - Hinge handle set

Ix Bag D - End hanger set

Ix I I 0mm Flush bolt

## Three door kit (RF50K2)

Ix Bag A - Pivot set

Ix Bag E - Offset handle hinge set

Ix Bag B - Intermediate hanger set

2x 110mm Flush bolt