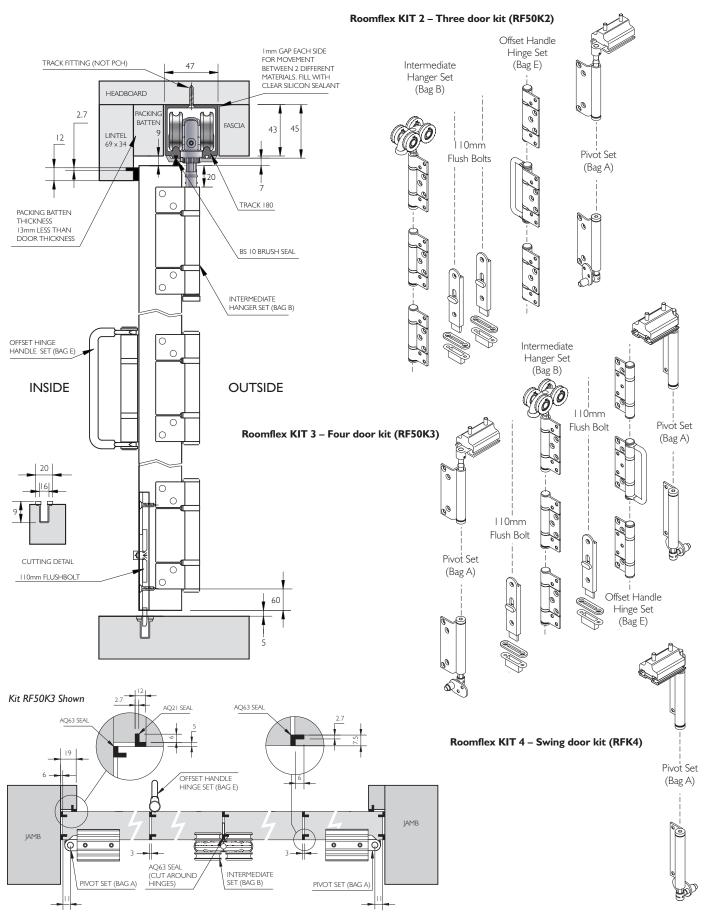

## Three door kit (RF50K2)

Ix Bag A - Pivot set

Ix Bag E - Offset handle hinge set

Ix Bag B - Intermediate hanger set

2x 110mm Flush bolt

### Three plus one door kit (RF50K3)

2x Bag A - Pivot set

Ix Bag E - Offset handle hinge set

Ix Bag B - Intermediate hanger set

2x 110mm Flush bolt

# Roomflex kit 4

Swing door kit (RFK4)

I x Bag A - Pivot set

#### Required Extra

**Track180** Anodised aluminium Std. lengths 2000,2500,3000,3500,4000,5000 & 6000mm

# **Optional Extras**

Seals AQ63B Door Perimeter Seal - Brown
AQ21B Frame Perimeter Seal - Brown
BS10 Track Seal - Black

Hinge Handle Set

(Bag C)