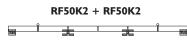

## Three door kit (RF50K2)

Ix Bag A - Pivot set

Ix Bag E - Offset handle hinge set

Ix Bag B - Intermediate hanger set

2x 110mm Flush bolt