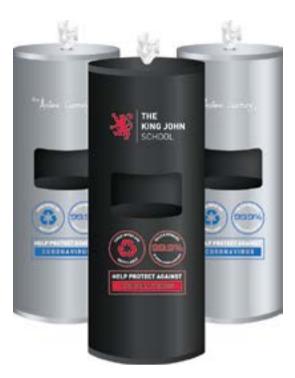

#### STAINLESS STEEL FREESTANDING WIPES DISPENSER WITH BIN

Ideal for corridors, staff rooms and offices.