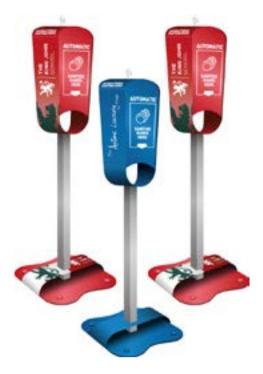

#### AUTOMATIC HAND SANITISER AND WIPES STATION

For educational entrances and exits students, staff and maintenance areas.