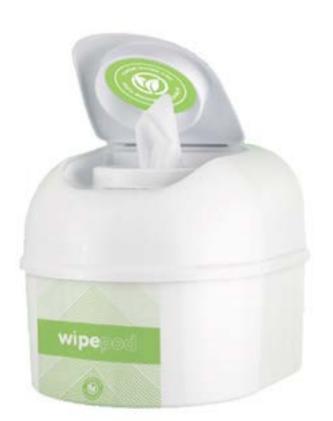

#### WIPEPOD® Portable surface or wall mounted antibacterial wipes dispenser

Hand and surface wipes dispenser -Ideal for lecture theatres or classrooms. Facilitates equipment and surface cleaning.