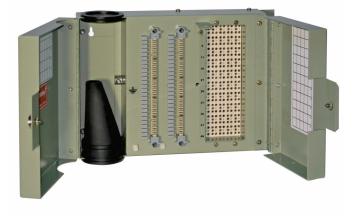

### 2100SB-50

50 PAIR - INDOOR BET - BIX/BIX - COVER & SPLICE CHAMBER

# **UL497 Primary Protector for Communication Circuits**

NAFTA Country of Origin: CANADA - All Models are "Buy America Act" Approved.

These 16 AWG steel building entrance terminals feature the BIX style connector and external ground connectors that accept 6 to 14 AWG ground wire. The BIX connector can terminate 22-26 AWG wire and excepts the QTBIX22A test shoe. This line is designed to exceed the requirements set forth in Underwriters Laboratories' UL497 (UL, cUL) and the Canadian Standards Association (CSA). The units have an internal fuse link and use industry standard 5-pin protection modules which are sold separately.

# Features & Benefits

- 16 AWG Powder Coated Steel Construction
- Equipped with an Internal 26 AWG Fuse Link
- External Ground Connectors Accept 6 14 AWG Wire
- Industry Standard 5 Pin Design
- Exceeds UL497 Primary Protection Standards
- Stackable with Connection Grommets Included
- BIX Connector Accepts 22 26 AWG Wire

2100SB-50