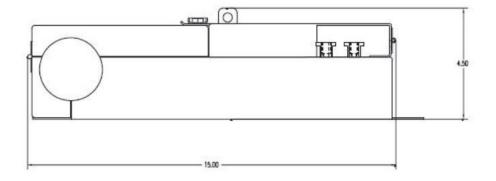

#### Ordering Information

| Model Number | Stock Code | Pair<br>Count | Input | Output | Dimensions<br>(H" x W" x D") | Weight<br>(lbs) |
|--------------|------------|---------------|-------|--------|------------------------------|-----------------|
| 2100SB-50    | 217029     | 50            | BIX   | BIX    | 9.25 x 15.00 x 4.50          | 15              |

#### **Physical Dimensions**

## **UL497 Primary Protector for Communication Circuits**

9.25 x 15.00 x 4.50 (H" x W" x D")