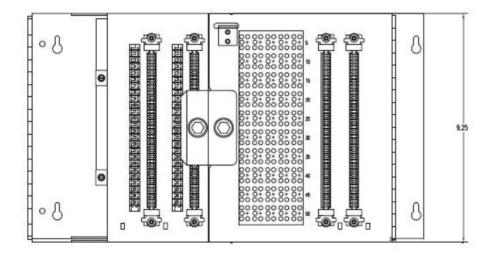

#### Ordering Information

| Model Number | Stock Code | Pair<br>Count | Input | Output | Dimensions<br>(H" x W" x D") | Weight<br>(lbs) |
|--------------|------------|---------------|-------|--------|------------------------------|-----------------|
| 2100SB-50    | 217029     | 50            | BIX   | BIX    | 9.25 x 15.00 x 4.50          | 15              |

#### **Physical Dimensions**

## **UL497 Primary Protector for Communication Circuits**

9.25 x 15.00 x 4.50 (H" x W" x D")