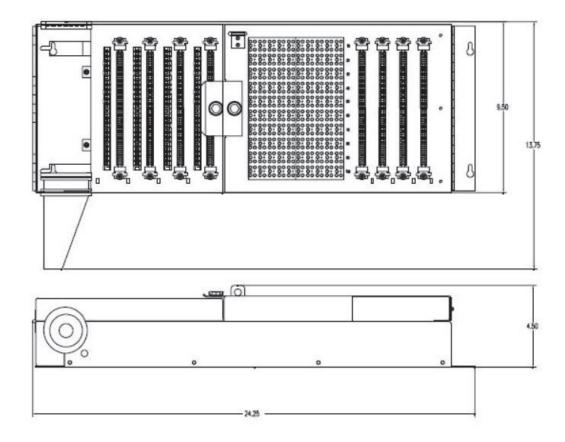

### 2100SB-100

100 PAIR - INDOOR BET - BIX/BIX - COVER & SPLICE CHAMBER

### **Physical Dimensions**

## **UL497 Primary Protector for Communication Circuits**

9.20 x 24.25 x 4.50 (H" x W" x D")