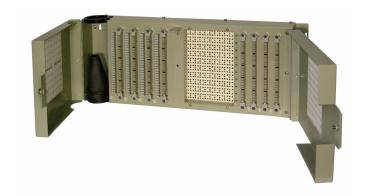

#### 2100SB-100

100 PAIR - INDOOR BET - BIX/BIX - COVER & SPLICE CHAMBER

### **UL497 Primary Protector for Communication Circuits**

NAFTA Country of Origin: CANADA - All Models are "Buy America Act" Approved.

These 16 AWG steel building entrance terminals feature the BIX style connector and external ground connectors that accept 6 to 14 AWG ground wire. The BIX connector can terminate 22-26 AWG wire and excepts the QTBIX22A test shoe. This line is designed to exceed the requirements set forth in Underwriters Laboratories' UL497 (UL, cUL) and the Canadian Standards Association (CSA). The units have an internal fuse link and use industry standard 5-pin protection modules which are sold separately.

# Features & Benefits

- 16 AWG Powder Coated Steel Construction
- Equipped with an Internal 26 AWG Fuse Link
- External Ground Connectors Accept 6 14 AWG Wire
- Industry Standard 5 Pin Design
- Exceeds UL497 Primary Protection Standards
- Stackable with Connection Grommets Included
- BIX Connector Accepts 22 26 AWG Wire