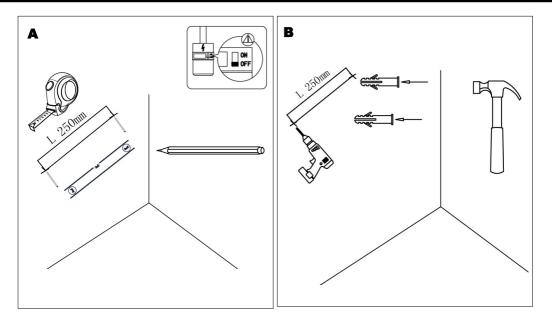

.com product.

Please make sure instructions are followed carefully prior to and during installation and product is not altered, otherwise warranty may not be valid. For technical support or warranty information please visit www.sycamoreLED.com, or call our dedicated technical helpline +44 (0)113 2866686.

#### IMPORTANT—Please read prior to installation

- 1) Please read these instructions carefully before commencing any work
- 2) Please retain these instructions for future reference
- 3) This unit must be installed by a qualified electrician in accordance with the IEE wiring regulations and building regulations
- 4) To prevent electrocution switch the power off at the mains supply before installing or maintaining this fitting



# **BATHROOM REGULATIONS**



# INSTALLATION INSTRUCTIONS



### INSTALLATION INSTRUCTIONS (CONT)



- Please note this fitting has non replaceable parts
- Always switch off or disconnect from the mains when cleaning the product.
- We recommend cleaning with a soft dry cloth. Do not use scourers, abrasives or chemical cleaners.
- Do not allow moisture to come into contact with electrical parts
- This luminaire should not be disposed of with normal household rubbish. When a replacement is purchased, this luminaire should be returned to the retailer to safely dispose of (WEEE Directive effective July 2006—Waste from Electrical & Electronic Equipment)



This product contains a light source of energy efficiency class F



SycamoreLED.com LS26 8XT