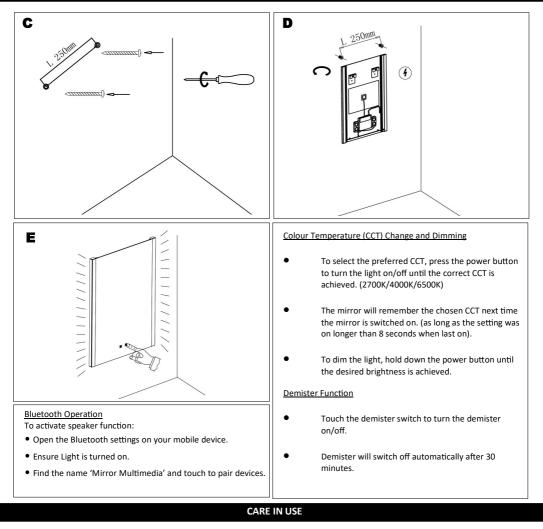

# INSTALLATION INSTRUCTIONS

### INSTALLATION INSTRUCTIONS (CONT)

- Please note this fitting has non replaceable parts
- Always switch off or disconnect from the mains when cleaning the product.
- We recommend cleaning with a soft dry cloth. Do not use scourers, abrasives or chemical cleaners.
- Do not allow moisture to come into contact with electrical parts
- This luminaire should not be disposed of with normal household rubbish. When a replacement is purchased, this luminaire should be returned to the retailer to safely dispose of (WEEE Directive effective July 2006—Waste from Electrical & Electronic Equipment)