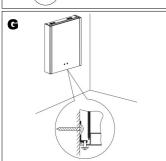

on and product is not altered, otherwise warranty may not be valid. For technical support or warranty information please visit www.sycamoreLED.com, or call our dedicated technical helpline +44 (0) 113 2866686.

## IMPORTANT—Please read prior to installation

- Please read these instructions carefully before commencing any work 2)
  - Please retain these instructions for future reference
- 3) This unit must be installed by a qualified electrician in accordance with the IEE wiring regulations and building regulations
- 4) To prevent electrocution switch the power off at the mains supply before installing or maintaining this fitting
- Ensure others cannot restore the electrical supply without your knowledge 5)





# INSTALLATION INSTRUCTIONS







## INSTALLATION INSTRUCTIONS (CONT)















#### Colour Temperature (CCT) Change and Dimming

To select the preferred CCT, press the button on front of mirror to turn the light on/off until the correct CCT is achieved. (2700K/4000K/6500K)

The mirror will remember the chosen CCT next time the mirror is switched on. (as long as the setting was on longer than 8 seconds when last on).

To dim the light, hold down the button until the desired brightness is achieved.

#### Demister Function

Touch the button on the front of the mirror to turn the demister on/off.

Demister will switch off automatically after 30 minutes.

#### **Shaver Socket**

Rated voltage:220-250V,50-60Hz

Rated current:10A-16A

The maximum wattage for the shaver socket is 19.2W.

# Bluetooth Operation

To activate speaker function:

- Open the Bluetooth setti