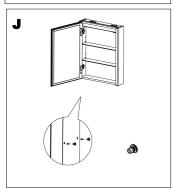

product is not altered, otherwise warranty may not be valid. For technical support or warranty information please visit www.sycamoreLED.com, or call our dedicated technical helpline +44 (0) 113 2866686.

## IMPORTANT—Please read prior to installation

- Please read these instructions carefully before commencing any work 2)
  - Please retain these instructions for future reference
- 3) This unit must be installed by a qualified electrician in accordance with the IEE wiring regulations and building regulations
- 4) To prevent electrocution switch the power off at the mains supply before installing or maintaining this fitting
- Ensure others cannot restore the electrical supply without your knowledge 5)





# INSTALLATION INSTRUCTIONS







## INSTALLATION INSTRUCTIONS (CONT)















#### Colour Temperature (CCT) Change and Dimming

To select the preferred CCT, press the button on front of mirror to turn the light on/off until the correct CCT is achieved. (2700K/4000K/6500K)

The mirror will remember the chosen CCT next time the mirror is switched on. (as long as the setting was on longer than 8 seconds when last on).

To dim the light, hold down the button until the desired brightness is achieved.

#### Demister Function

Touch the button on the front of the mirror to turn the demister on/off.

Demister will switch off automatically after 30 minutes.

#### **Shaver Socket**

Rated voltage:220-250V,50-60Hz

Rated current:10A-16A

The maximum wattage for the shaver socket is 19.2W.

# Bluetooth Operation

To activate speaker function:

- Open the Bluetooth settings on