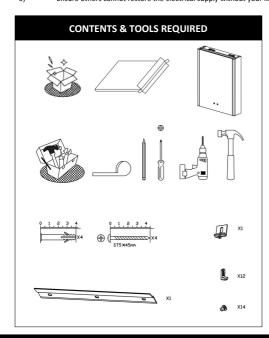

lease make sure instructions are followed carefully prior to and during installation and product is not altered, otherwise warranty may not be valid. For technical support or warranty information please visit www.sycamoreLED.com, or call our dedicated technical helpline +44 (0) 113 2866686.

## IMPORTANT—Please read prior to installation

- Please read these instructions carefully before commencing any work 2)
  - Please retain these instructions for future reference
- 3) This unit must be installed by a qualified electrician in accordance with the IEE wiring regulations and building regulations
- 4) To prevent electrocution switch the power off at the mains supply before installing or maintaining this fitting
- Ensure others cannot restore the electrical supply without your knowledge 5)





# INSTALLATION INSTRUCTIONS







## INSTALLATION INSTRUCTIONS (CONT)















#### Colour Temperature (CCT) Change and Dimming

To select the preferred CCT, press the button on front of mirror to turn the light on/off until the correct CCT is achieved. (2700K/4000K/6500K)

The mirror will remember the chosen CCT next time the mirror is switched on. (as long as the setting was on longer than 8 seconds when last on).

To dim the light, hold down the button until the desired brightness is achieved.

#### Demister Function

Touch the button on the front of the mirror to turn the demister on/off.

Demister will switch off automatically after 30 minutes.

#### **Shaver Socket**

Rated voltage:220-250V,50-60Hz

Rated current:10A-16A

The maximum wattage for the shaver socket is 19.2W.