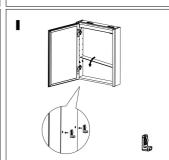

nd product is not altered, otherwise warranty may not be valid. For technical support or warranty information please visit www.sycamoreLED.com, or call our dedicated technical helpline +44 (0) 113 2866686.

## IMPORTANT—Please read prior to installation

- Please read these instructions carefully before commencing any work 2)
  - Please retain these instructions for future reference
- 3) This unit must be installed by a qualified electrician in accordance with the IEE wiring regulations and building regulations
- 4) To prevent electrocution switch the power off at the mains supply before installing or maintaining this fitting
- Ensure others cannot restore the electrical supply without your knowledge 5)





# INSTALLATION INSTRUCTIONS







## INSTALLATION INSTRUCTIONS (CONT)















#### Colour Temperature (CCT) Change and Dimming

To select the preferred CCT, press the button on front of mirror to turn the light on/off until the correct CCT is achieved. (2700K/4000K/6500K)

The mirror will remember the chosen CCT next time the mirror is switched on. (as long as the setting was on longer than 8 seconds when last on).

To dim the light, hold down the button until the desired brightness is achieved.

#### Demister Function

Touch the button on the front of the mirror to turn the demister on/off.

Demister will switch off automatically after 30 minutes.

#### **Shaver Socket**

Rated voltage:220-250V,50-60Hz

Rated current:10A-16A

The maximum wattage for the shaver socket is 19.2W.

# Bluetooth Operation

To activate speaker function:

- Open the Bluetooth settings