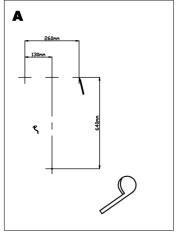

followed carefully prior to and during installation and product is not altered, otherwise warranty may not be valid. For technical support or warranty information please visit www.sycamoreLED.com, or call our dedicated technical helpline +44 (0) 113 2866686.

## IMPORTANT—Please read prior to installation

- Please read these instructions carefully before commencing any work 2)
  - Please retain these instructions for future reference
- 3) This unit must be installed by a qualified electrician in accordance with the IEE wiring regulations and building regulations
- 4) To prevent electrocution switch the power off at the mains supply before installing or maintaining this fitting
- Ensure others cannot restore the electrical supply without your knowledge 5)





# INSTALLATION INSTRUCTIONS







## INSTALLATION INSTRUCTIONS (CONT)















#### Colour Temperature (CCT) Change and Dimming

To select the preferred CCT, press the button on front of mirror to turn the light on/off until the correct CCT is achieved. (2700K/4000K/6500K)

The mirror will remember the chosen CCT next time the mirror is switched on. (as long as the setting was on longer than 8 seconds when last on).

To dim the light, hold down the button until the desired brightness is achieved.

#### Demister Function

Touch the button on the front of the mirror to turn the demister on/off.

Demister will switch off automatically after 30 minutes.

#### **Shaver Socket**

Rated voltage:220-250V,50-60Hz

Rated current:10A-16A

The maximum wattage for the shaver socket is 19.2W.

# Bluetooth Operation

To activ