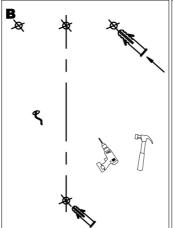

llowed carefully prior to and during installation and product is not altered, otherwise warranty may not be valid. For technical support or warranty information please visit www.sycamoreLED.com, or call our dedicated technical helpline +44 (0) 113 2866686.

## IMPORTANT—Please read prior to installation

- Please read these instructions carefully before commencing any work 2)
  - Please retain these instructions for future reference
- 3) This unit must be installed by a qualified electrician in accordance with the IEE wiring regulations and building regulations
- 4) To prevent electrocution switch the power off at the mains supply before installing or maintaining this fitting
- Ensure others cannot restore the electrical supply without your knowledge 5)





# INSTALLATION INSTRUCTIONS







## INSTALLATION INSTRUCTIONS (CONT)















#### Colour Temperature (CCT) Change and Dimming

To select the preferred CCT, press the button on front of mirror to turn the light on/off until the correct CCT is achieved. (2700K/4000K/6500K)

The mirror will remember the chosen CCT next time the mirror is switched on. (as long as the setting was on longer than 8 seconds when last on).

To dim the light, hold down the button until the desired brightness is achieved.

#### Demister Function

Touch the button on the front of the mirror to turn the demister on/off.

Demister will switch off automatically after 30 minutes.

#### **Shaver Socket**

Rated voltage:220-250V,50-60Hz

Rated current:10A-16A

The maximum wattage for the shaver socket is 19.2W.

# Bluetooth Operation

To activat