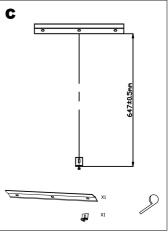

owed carefully prior to and during installation and product is not altered, otherwise warranty may not be valid. For technical support or warranty information please visit www.sycamoreLED.com, or call our dedicated technical helpline +44 (0) 113 2866686.

## IMPORTANT—Please read prior to installation

- Please read these instructions carefully before commencing any work 2)
  - Please retain these instructions for future reference
- 3) This unit must be installed by a qualified electrician in accordance with the IEE wiring regulations and building regulations
- 4) To prevent electrocution switch the power off at the mains supply before installing or maintaining this fitting
- Ensure others cannot restore the electrical supply without your knowledge 5)





# INSTALLATION INSTRUCTIONS







## INSTALLATION INSTRUCTIONS (CONT)















#### Colour Temperature (CCT) Change and Dimming

To select the preferred CCT, press the button on front of mirror to turn the light on/off until the correct CCT is achieved. (2700K/4000K/6500K)

The mirror will remember the chosen CCT next time the mirror is switched on. (as long as the setting was on longer than 8 seconds when last on).

To dim the light, hold down the button until the desired brightness is achieved.

#### Demister Function

Touch the button on the front of the mirror to turn the demister on/off.

Demister will switch off automatically after 30 minutes.

#### **Shaver Socket**

Rated voltage:220-250V,50-60Hz

Rated current:10A-16A

The maximum wattage for the shaver socket is 19.2W.

# Bluetooth Operation

To activate