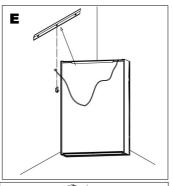

lation and product is not altered, otherwise warranty may not be valid. For technical support or warranty information please visit www.sycamoreLED.com, or call our dedicated technical helpline +44 (0) 113 2866686.

## IMPORTANT—Please read prior to installation

- Please read these instructions carefully before commencing any work 2)
  - Please retain these instructions for future reference
- 3) This unit must be installed by a qualified electrician in accordance with the IEE wiring regulations and building regulations
- 4) To prevent electrocution switch the power off at the mains supply before installing or maintaining this fitting
- Ensure others cannot restore the electrical supply without your knowledge 5)





# INSTALLATION INSTRUCTIONS







## INSTALLATION INSTRUCTIONS (CONT)















#### Colour Temperature (CCT) Change and Dimming

To select the preferred CCT, press the button on front of mirror to turn the light on/off until the correct CCT is achieved. (2700K/4000K/6500K)

The mirror will remember the chosen CCT next time the mirror is switched on. (as long as the setting was on longer than 8 seconds when last on).

To dim the light, hold down the button until the desired brightness is achieved.

#### Demister Function

Touch the button on the front of the mirror to turn the demister on/off.

Demister will switch off automatically after 30 minutes.

#### **Shaver Socket**

Rated voltage:220-250V,50-60Hz

Rated current:10A-16A

The maximum wattage for the shaver socket is 19.2W.

# Bluetooth Operation

To activate speaker function:

- Open the Bluetooth s