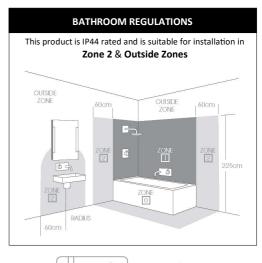

ase make sure instructions are followed carefully prior to and during installation and product is not altered, otherwise warranty may not be valid. For technical support or warranty information please visit www.sycamoreLED.com, or call our dedicated technical helpline +44 (0) 113 2866686.

## IMPORTANT—Please read prior to installation

- Please read these instructions carefully before commencing any work 2)
  - Please retain these instructions for future reference
- 3) This unit must be installed by a qualified electrician in accordance with the IEE wiring regulations and building regulations
- 4) To prevent electrocution switch the power off at the mains supply before installing or maintaining this fitting
- Ensure others cannot restore the electrical supply without your knowledge 5)





# INSTALLATION INSTRUCTIONS







## INSTALLATION INSTRUCTIONS (CONT)















#### Colour Temperature (CCT) Change and Dimming

To select the preferred CCT, press the button on front of mirror to turn the light on/off until the correct CCT is achieved. (2700K/4000K/6500K)

The mirror will remember the chosen CCT next time the mirror is switched on. (as long as the setting was on longer than 8 seconds when last on).

To dim the light, hold down the button until the desired brightness is achieved.

#### Demister Function

Touch the button on the front of the mirror to turn the demister on/off.

Demister will switch off automatically after 30 minutes.

#### **Shaver Socket**

Rated voltage:220-250V,50-60Hz

Rated current:10A-16A

The maximum wattage for the shaver socket is 19.2W.