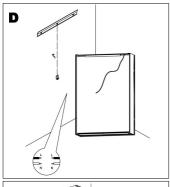

allation and product is not altered, otherwise warranty may not be valid. For technical support or warranty information please visit www.sycamoreLED.com, or call our dedicated technical helpline +44 (0) 113 2866686.

## IMPORTANT—Please read prior to installation

- Please read these instructions carefully before commencing any work 2)
  - Please retain these instructions for future reference
- 3) This unit must be installed by a qualified electrician in accordance with the IEE wiring regulations and building regulations
- 4) To prevent electrocution switch the power off at the mains supply before installing or maintaining this fitting
- Ensure others cannot restore the electrical supply without your knowledge 5)





# INSTALLATION INSTRUCTIONS







## INSTALLATION INSTRUCTIONS (CONT)















#### Colour Temperature (CCT) Change and Dimming

To select the preferred CCT, press the button on front of mirror to turn the light on/off until the correct CCT is achieved. (2700K/4000K/6500K)

The mirror will remember the chosen CCT next time the mirror is switched on. (as long as the setting was on longer than 8 seconds when last on).

To dim the light, hold down the button until the desired brightness is achieved.

#### Demister Function

Touch the button on the front of the mirror to turn the demister on/off.

Demister will switch off automatically after 30 minutes.

#### **Shaver Socket**

Rated voltage:220-250V,50-60Hz

Rated current:10A-16A

The maximum wattage for the shaver socket is 19.2W.

# Bluetooth Operation

To activate speaker function:

- Open the Bluetooth