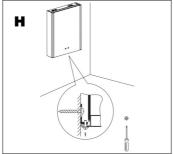

and product is not altered, otherwise warranty may not be valid. For technical support or warranty information please visit www.sycamoreLED.com, or call our dedicated technical helpline +44 (0) 113 2866686.

## IMPORTANT—Please read prior to installation

- Please read these instructions carefully before commencing any work 2)
  - Please retain these instructions for future reference
- 3) This unit must be installed by a qualified electrician in accordance with the IEE wiring regulations and building regulations
- 4) To prevent electrocution switch the power off at the mains supply before installing or maintaining this fitting
- Ensure others cannot restore the electrical supply without your knowledge 5)





# INSTALLATION INSTRUCTIONS







## INSTALLATION INSTRUCTIONS (CONT)















#### Colour Temperature (CCT) Change and Dimming

To select the preferred CCT, press the button on front of mirror to turn the light on/off until the correct CCT is achieved. (2700K/4000K/6500K)

The mirror will remember the chosen CCT next time the mirror is switched on. (as long as the setting was on longer than 8 seconds when last on).

To dim the light, hold down the button until the desired brightness is achieved.

#### Demister Function

Touch the button on the front of the mirror to turn the demister on/off.

Demister will switch off automatically after 30 minutes.

#### **Shaver Socket**

Rated voltage:220-250V,50-60Hz

Rated current:10A-16A

The maximum wattage for the shaver socket is 19.2W.

# Bluetooth Operation

To activate speaker function:

- Open the Bluetooth setting