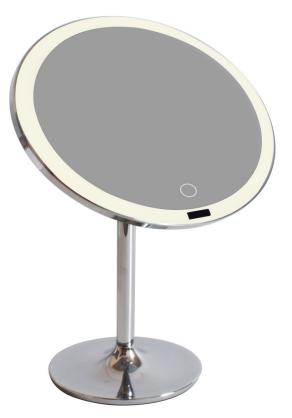

This stylish Titan mirror features an illuminated halo ring which is activated and dimmed at the touch of the in-built button. The mirror also features a sensor, which turns the light off after 20 seconds if it senses no movement. The sensor stays activated for 15 minutes so will switch the light on again if it senses further movement. After this period it will enter a sleep state and will require re-activating via the button. It is rechargeable using a USB cable, and lasts for up to 2 hours when fully charged.

## Titan Rechargeable LED Vanity Mirror SY9021

| Technical Information |                                       |
|-----------------------|---------------------------------------|
| Lithium Battery       | 5Vdc                                  |
| Battery Capacity      | 4000mAh                               |
| Recharge Time         | 3 hours from no charge to full charge |
| Charging              | Via USB Cable<br>(included)           |
| Colour Appearance     | Natural White                         |
| Sensor                | Touch On/Off/Dimming & Auto           |
| IP Rating             | IP20                                  |
| Guarantee             | 12 Months                             |