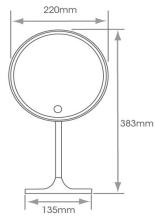

## Titan Rechargeable LED Vanity Mirror SY9021

| Technical Information |                                       |
|-----------------------|---------------------------------------|
| Lithium Battery       | 5Vdc                                  |
| Battery Capacity      | 4000mAh                               |
| Recharge Time         | 3 hours from no charge to full charge |
| Charging              | Via USB Cable<br>(included)           |
| Colour Appearance     | Natural White                         |
| Sensor                | Touch On/Off/Dimming & Auto           |
| IP Rating             | IP20                                  |
| Guarantee             | 12 Months                             |