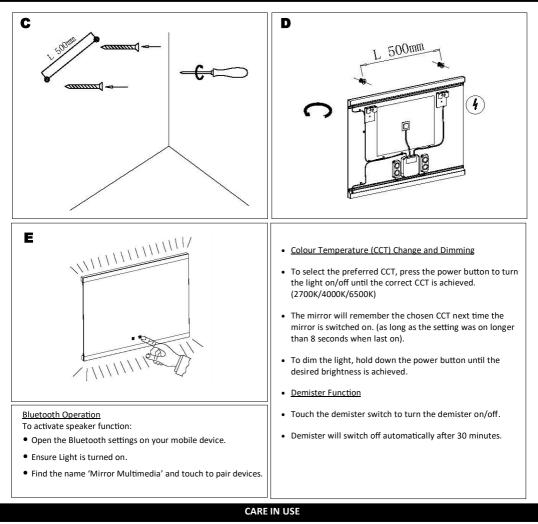

nty information please visit www.sycamoreLED.com, or call our dedicated technical helpline +44 (0) 113 2866686.

### IMPORTANT—Please read prior to installation

- 1) Please read these instructions carefully before commencing any work
- 2) Please retain these instructions for future reference
- 3) This unit must be installed by a qualified electrician in accordance with the IEE wiring regulations and building regulations
- 4) To prevent electrocution switch the power off at the mains supply before installing or maintaining this fitting
- 5) Ensure others cannot restore the electrical supply without your knowledge

# BATHROOM REGULATIONS This product is IP44 rated and is suitable for installation in Cone 2 & Outside Zones

# INSTALLATION INSTRUCTIONS



## INSTALLATION INSTRUCTIONS (CONT)



- Please note this fitting has non replaceable parts
- Always switch off or disconnect from the mains when cleaning the product.
- We recommend cleaning with a soft dry cloth. Do not use scourers, abrasives or chemical cleaners.
- Do not allow moisture to come into contact with electrical parts
- This luminaire should not be disposed of with normal household rubbish. When a replacement is purchased, this luminaire should be returned to the retailer to safely dispose of (WEEE Directive effective July 2006—Waste from Electrical & Electronic Equipment)



This product contains a light source of energy efficiency class E



SycamoreLED.com LS26 8XT