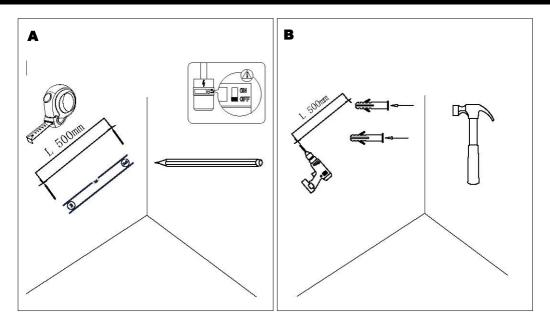

e valid. For technical support or warranty information please visit www.sycamoreLED.com, or call our dedicated technical helpline +44 (0) 113 2866686.

### IMPORTANT—Please read prior to installation

- 1) Please read these instructions carefully before commencing any work
- 2) Please retain these instructions for future reference
- 3) This unit must be installed by a qualified electrician in accordance with the IEE wiring regulations and building regulations
- 4) To prevent electrocution switch the power off at the mains supply before installing or maintaining this fitting
- 5) Ensure others cannot restore the electrical supply without your knowledge

# BATHROOM REGULATIONS This product is IP44 rated and is suitable for installation in Cone 2 & Outside Zones

# INSTALLATION INSTRUCTIONS



## INSTALLATION INSTRUCTIONS (CONT)



- Please note this fitting has non replaceable parts
- Always switch off or disconnect from the mains when cleaning the product.
- We recommend cleaning with a soft dry cloth. Do not use scourers, abrasives or chemical cleaners.
- Do not allow moisture to come into contact with electrical parts
- This luminaire should not be disposed of with normal household rubbish. When a replacement is purchased, this luminaire should be returned to the retailer to safely dispose of (WEEE Directive effective July 2006—Waste from Electrical & Electronic Equipment)



This product contains a light source of energy efficiency class E



SycamoreLED.com LS26 8XT