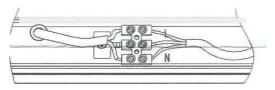

#### 2) Connect 240V supply L, N & E to connector block

3) Lift shelf onto brackets and lock into position

- 4) Check the shelf is level
- 5) Restore power and check operation of shelf