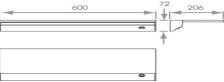

# INSTALLATION

1) Install the mounting brackets with the spacing distances as follows-