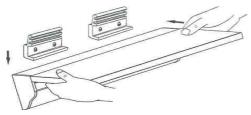

# INSTALLATION

1) Install the mounting brackets with the spacing distances as follows-

#### 2) Connect 240V supply L, N & E to connector block

3) Lift shelf onto brackets and lock into position

- 4) Check the shelf is level
- 5) Restore power and check operation of shelf