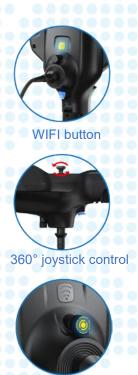

## FLEXIBLE ARTICULATION CONTROL

360 ° joystick-control articulation, damping type positioning design, precise probe locking technology, make the detection more accurate and efficient. Independently developed technology of long-distance transmission ensures bending angle ≥100°, even the tube reaches 10 meters.

360° precision articulation

maximum bending angle≥190