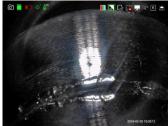

White Balance: Auto white balance with strong color reduction; manual-control white balance according to inspection needs.

Normal Mode: HD image effect

Negative Film Mode: Enhance the ability to compare and analyze the internal defects of the inspected objects.