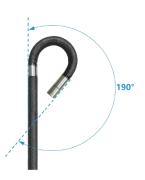

## FLEXIBLE ARTICULATION CONTROL

360 ° joystick-control articulation, damping type positioning design, precise probe locking technology, make the detection more accurate and efficient. Independently developed technology of long-distance transmission ensures bending angle ≥100°, even the tube reaches 10 meters.

360° precision articulation

maximum bending angle≥190