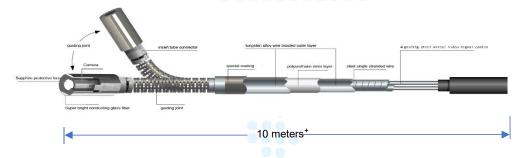

## FLEXIBLE ARTICULATION CONTROL

360 ° joystick-control articulation, damping type positioning design, precise probe locking technology, make the detection more accurate and efficient. Independently developed technology of long-distance transmission ensures bending angle ≥100°, even the tube reaches 10 meters.

# STRONG HARDWARE

T51X series videoscope is module designed. Configured with 5.1 inches HD display, it can be interchangeable with 3.5 inches small display, suitable for different inspection requirements. The monitor and probe can be separated by one button. It is compatible with different diameter tubes like: 2.0mm/2.2mm/2.8mm/3.8mm/6mm, as well as 3.8mm&6mm sideview tubes and 6mm dual lens tube.

|                   |                                 |                                                                                                              | ,                               |
|-------------------|---------------------------------|--------------------------------------------------------------------------------------------------------------|---------------------------------|
| Tube<br>System    | Probe Diameter(mm)              | Ф2.2/Ф2.4/Ф2.8                                                                                               | Ф3.8/Ф6                         |
|                   | Camera Pixels                   | 300,000                                                                                                      | 1,000,000                       |
|                   | Image Resolution                | 640×480                                                                                                      | 1280×720                        |
|                   | Video Resolution                | 640×480                                                                                                      | 1280×720                        |
|                   | DOF                             | 3mm-50mm/5mm-80mm                                                                                            | 10-100mm/5 -80mm/5-150mm/50mm-∞ |
|                   | FOV                             | 90°/120°                                                                                                     |                                 |
|                   | Viewing Direction               | 0° front view/ 90° sideview/ front view& sideview dual lens                                                  |                                 |
|                   | Light Source                    | Front ceramic light/ Rear-mounted optic fiber cold                                                           |                                 |
|                   | Illuminance                     | Maximum: 100000+Lx 1~9 levels adjustable light                                                               |                                 |
|                   | Tube Length                     | 1.5m/3.0m/5.0m/30m (customized for other length)                                                             |                                 |
|                   | Protecting Device of Durability | 42mm buffer protection device between tube and handle                                                        |                                 |
|                   | Articulation                    | 2-way / 360° joystick-control articulation                                                                   |                                 |
|                   | Bending Angle                   | Maximun:190°                                                                                                 |                                 |
|                   | Probe Positioning               | Damping positioning & articulation lock device                                                               |                                 |
|                   | Wi-Fi Transmission              | Image transmission to Mobile phone, computer by Wi-Fi(optional)                                              |                                 |
| Monitor<br>System | Display                         | 5.1" color IPS display, all sight viewing angle, sunshade design                                             |                                 |
|                   | Display Resolution              | 1280*960                                                                                                     |                                 |
|                   | Zoom In/Out                     | 8X                                                                                                           |                                 |
|                   | Language                        | English / French / German / Spanish / Japanese / Traditional Chinese / Simplified Chinese / Russian / Korean |                                 |
|                   | White Balance Suppression       | 5 levels adjustable                                                                                          |                                 |
|                   | White Balance                   | Auto white balance, automatically adjusts and eliminates speckles to achieve optimal images.                 |                                 |
|                   | Image Effect                    | Negative film/ black & white/standard                                                                        |                                 |
|                   | Temperature Indication          | High temperature alarm (optional)                                                                            |                                 |
|                   | IP Level                        | Probe/tube: IP67                                                                                             |                                 |
|                   | Software Function               | Playback, image parameters adjust and rotate                                                                 |                                 |
|                   | Structure                       | Hand-held integrated design                                                                                  |                                 |
|                   | Image/Video Format              | JPEG/MOV                                                                                                     |                                 |
|                   |                                 |                                                                                                              |                                 |