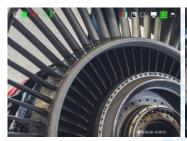

## FLEXIBLE ARTICULATION CONTROL

360 ° joystick-control articulation, damping type positioning design, precise probe locking technology, make the detection more accurate and efficient. Independently developed technology of long-distance transmission ensures bending angle ≥100°, even the tube reaches 10 meters.

360° precision articulation

maximum bending angle≥190