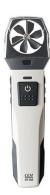

## **DT-72A**

DT-72 series Environment Meter Probe are professionally designed with completely modern new outlooking. The whole series are equiped with Bluetooth, easy to transfer the measuring data to user's smart phone. Fulfill requirements of fast, easy and accurate measurement and data analysis.

| DT-72A Vane Anemometer Specifications |                            |            |                                               |
|---------------------------------------|----------------------------|------------|-----------------------------------------------|
| Function                              | Range                      | Resolution | Accuracy                                      |
| m/s(meter per<br>second)              | 0.4 to 25.0m/s             | 0.1m/s     | ±3.5%±0.2m/s                                  |
| Air Temperature                       | -20 to 60 ℃<br>-4 to 140 ℉ | 0.1 ℃/ ℉   | ±0.8 °C, (-20 ~ 0 °C)<br>±0.5 °C, (0 ~ 60 °C) |
| Relative Humidity                     | 0 to 100%RH                | 0.1%RH     | ±3.5%RH @20~80%RH<br>±5%RH @0~20%RH&80~100%RH |