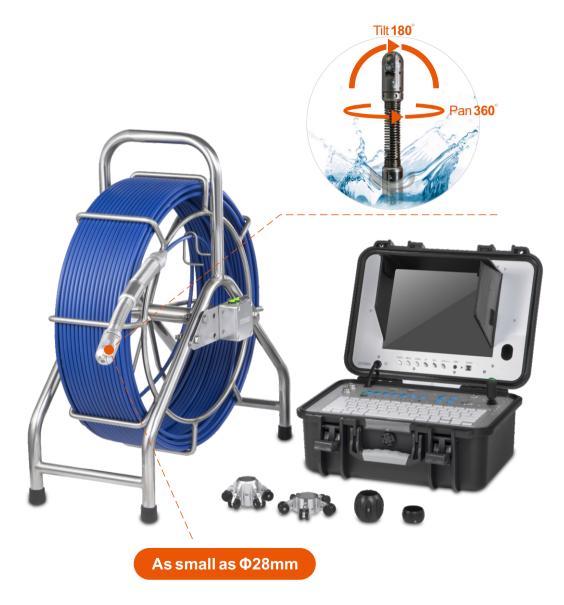

## Industrial Pan&Tilt Video Drain / Pipe Inspection Camera

Model No. 3388PT

This is a professional video inspection camera with Φ28mm Pan and Tilt camera head, 10" LCD monitor, Φ8mm rod cable, 60m length, SD card or USB stick

## **Features**

- 1/3 inch CMOS Pan and Tilt camera head, pan 360° tilt 180°
- Stainless steel camera head, IP68 waterproof level
- Sapphire glass lens cover, 2 high light white LEDs
- · Diameter of camera: 28 mm
- Two plastic guides for camera head, Φ50mm & Φ90mm
- 10" LCD color monitor
- Support USB stick/SD Card slot to store still pictures or videos
- · LED brightness control buttons
- · With meter counter, feet and meter adjustable
- · With microphone for local audio recording
- Rechargeable battery lasts up to 4 hours
- · On-Screen date and time, distance counter
- 60m fiberglass, φ8mm push rod
- · With auto-leveling function
- With Keyboard for text input (English)
- With 512hz sonde function

## Parts for a kit

1 × Control Box

1 × Remote Control

1 × spring connector

1 × Camera Head

1 × 50mm Skid

1 × Power Adapter

1 × Cable Reel

1 × Connection Cable(5m)

1 × User manual