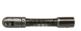

## Industrial Pan&Tilt Video Drain / Pipe Inspection Camera

Model No. 3388PT

This is a professional video inspection camera with Φ28mm Pan and Tilt camera head, 10" LCD monitor, Φ8mm rod cable, 60m length, SD card or USB stick

## **Features**

- 1/3 inch CMOS Pan and Tilt camera head, pan 360° tilt 180°
- Stainless steel camera head, IP68 waterproof level
- Sapphire glass lens cover, 2 high light white LEDs
- · Diameter of camera: 28 mm
- Two plastic guides for camera head, Φ50mm & Φ90mm
- 10" LCD color monitor
- Support USB stick/SD Card slot to store still pictures or videos
- · LED brightness control buttons
- · With meter counter, feet and meter adjustable
- · With microphone for local audio recording
- Rechargeable battery lasts up to 4 hours
- · On-Screen date and time, distance counter
- 60m fiberglass, φ8mm push rod
- · With auto-leveling function
- With Keyboard for text input (English)
- With 512hz sonde function

## **Specifications**

| Camera head                |                      |
|----------------------------|----------------------|
| Material                   | #304 Stainless Steel |
| Camera Diameter            | Ф28mm                |
| Sensor                     | 1/3 Inch CMOS        |
| Camera swing angle         | 180°                 |
| Camera rotating angle      | 360°                 |
| Roller Skids               | Ф50mm, Ф90mm         |
| Camera head glass material | Sapphire glass       |
| LEDs                       | 2pcs high light LEDs |
| Waterproof                 | Max. 10m under water |
| 512Hz                      | Yes                  |
| Auto Self-leveling         | Yes                  |