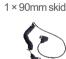

## **Features**

- 1/3 inch CMOS Pan and Tilt camera head, pan 360° tilt 180°
- Stainless steel camera head, IP68 waterproof level
- Sapphire glass lens cover, 2 high light white LEDs
- · Diameter of camera: 28 mm
- Two plastic guides for camera head, Φ50mm & Φ90mm
- 10" LCD color monitor
- Support USB stick/SD Card slot to store still pictures or videos
- · LED brightness control buttons
- · With meter counter, feet and meter adjustable
- · With microphone for local audio recording
- Rechargeable battery lasts up to 4 hours
- · On-Screen date and time, distance counter
- 60m fiberglass, φ8mm push rod
- · With auto-leveling function
- With Keyboard for text input (English)
- With 512hz sonde function

## **Specifications**

| Camera head                |                      |
|----------------------------|----------------------|
| Material                   | #304 Stainless Steel |
| Camera Diameter            | Ф28mm                |
| Sensor                     | 1/3 Inch CMOS        |
| Camera swing angle         | 180°                 |
| Camera rotating angle      | 360°                 |
| Roller Skids               | Ф50mm, Ф90mm         |
| Camera head glass material | Sapphire glass       |
| LEDs                       | 2pcs high light LEDs |
| Waterproof                 | Max. 10m under water |
| 512Hz                      | Yes                  |
| Auto Self-leveling         | Yes                  |

## Parts for a kit

1 × Control Box

1 × Remote Control

1 × spring connector

1 × Camera Head

1 × 50mm Skid

1 × Power Adapter

1 × Cable Reel