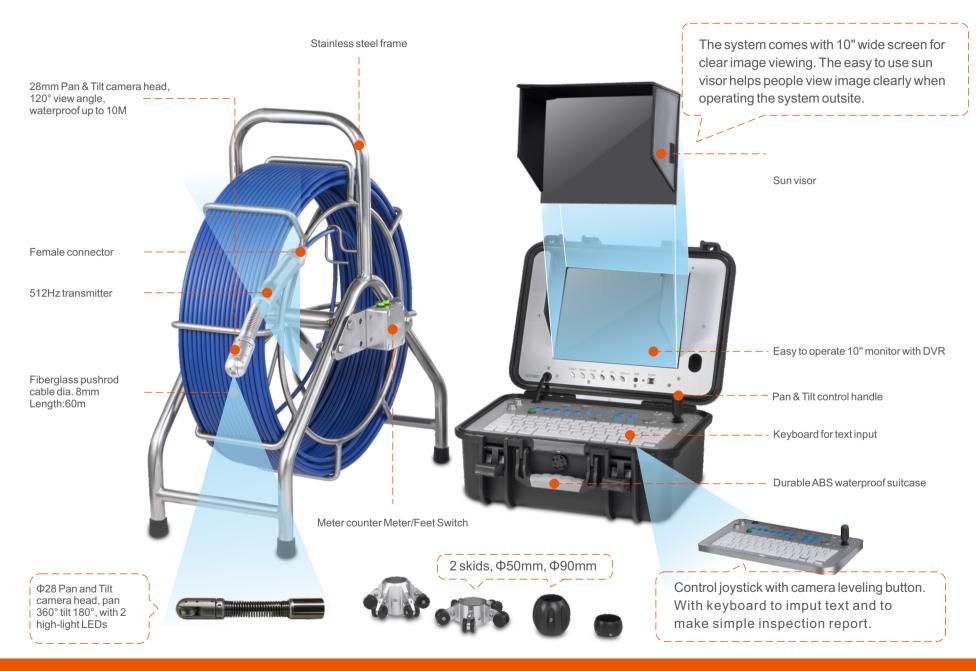

## Industrial Pan&Tilt Video Drain / Pipe Inspection Camera

Model No. 3388PT

This is a professional video inspection camera with Φ28mm Pan and Tilt camera head, 10" LCD monitor, Φ8mm rod cable, 60m length, SD card or USB stick

## **Features**

- 1/3 inch CMOS Pan and Tilt camera head, pan 360° tilt 180°
- Stainless steel camera head, IP68 waterproof level
- Sapphire glass lens cover, 2 high light white LEDs
- · Diameter of camera: 28 mm
- Two plastic guides for camera head, Φ50mm & Φ90mm
- 10" LCD color monitor
- Support USB stick/SD Card slot to store still pictures or videos
- · LED brightness control buttons
- · With meter counter, feet and meter adjustable
- · With microphone for local audio recording
- Rechargeable battery lasts up to 4 hours
- · On-Screen date and time, distance counter
- 60m fiberglass, φ8mm push rod
- · With auto-leveling function
- With Keyboard for text input (English)
- With 512hz sonde function

## **Specifications**

| Camera head                |                      |
|----------------------------|----------------------|
| Material                   | #304 Stainless Steel |
| Camera Diameter            | Ф28mm                |
| Sensor                     | 1/3 Inch CMOS        |
| Camera swing angle         | 180°                 |
| Camera rotating angle      | 360°                 |
| Roller Skids               | Ф50mm, Ф90mm         |
| Camera head glass material | Sapphire glass       |
| LEDs                       | 2pcs high light LEDs |
| Waterproof                 | Max. 10m under water |
| 512Hz                      | Yes                  |
| Auto Self-leveling         | Yes                  |

| Push Cable       |                 |
|------------------|-----------------|
| Cable dia        | 8mm             |
| Cable Material   | Fiberglass      |
| Available length | 60m             |
| Wheel material   | Stainless steel |

| LCD Display and DVR |                                       |
|---------------------|---------------------------------------|
| LCD Resolution      | 800*600 pixel                         |
| Video Compress      | MPEG-4                                |
| Recording           | Video and audio recording             |
| Picture             | Picture shot function                 |
| LCD Size            | 10 inch                               |
| Menu Language       | 8 Languages(English, German,          |
|                     | French, Italian, Spanish, Portuguese, |
|                     | Russian,Dutch)                        |
| Panel Control       | Any functions through buttons         |
| External Memory     | USB Stick/SD Card (Max. 32GB)         |

## Parts for a kit

1 × Control Box

1 × Remote Control

1 × spring connector

1 × Camera Head

1 × 50mm Skid

1 × Power Adapter

1 × Cable Reel

1 × Connection Cable(5m)

1 × User manual