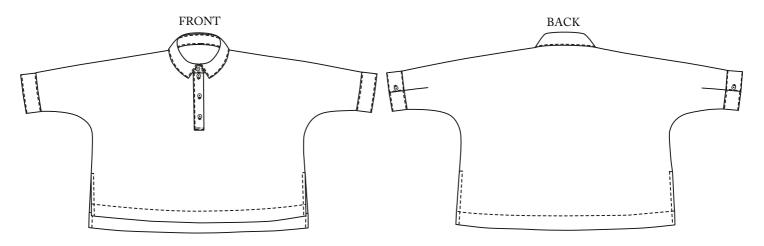

# **ELLSWORTH**

AN OVERSIZED, BOXY SHIRT WITH A DROPPED BACK HEM AND HALF PLACKET. SWINGY AND ABSURDLY COMFORTABLE.

SKILL LEVEL: INTERMEDIATE