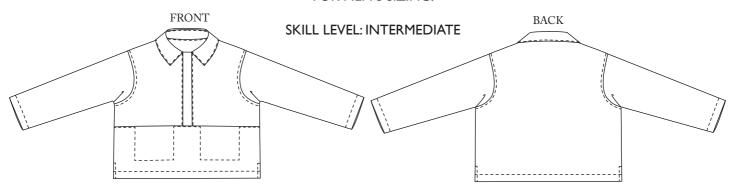

# LUDLOW

#### A PULL-OVER UNISEX SMOCK WITH INTEGRATED POCKETS. LENGTHEN THE PATTERN WHERE INDICATED FOR MEN'S SIZING.