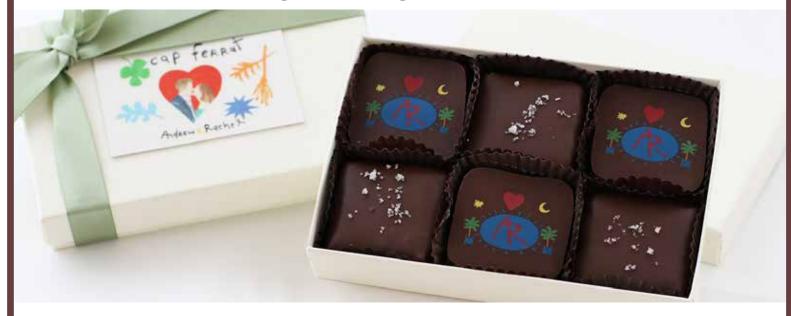

Custom Chocolates and Packaging

For personalized gifting, we offer a wide range of custom options. Your artwork can be directly added to our chocolates and boxes or a gift message can be included inside.

CUSTOM CHOCOLATE Your logo placed on our toffees and truffles makes a truly unique gift.

Set up fees start at just \$200

CUSTOM BOXES Have your logo affixed to our signature boxes. \$1.50 per box, minimum 50