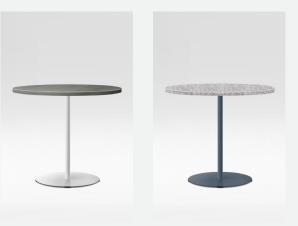

# **\ CAFE TABLE**

The Zen café table appeals to those looking for a truly minimal look with its ultra slim central column and base. Available with the same features and customisation options as the Disc and Two-Tone bases.