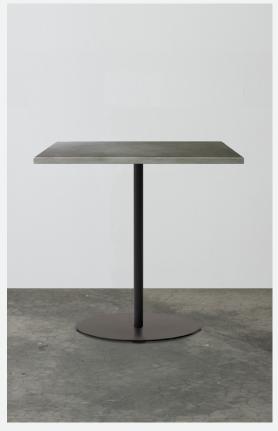

The SLABSbyDesign Disc Café table has been designed with flexibility and versatility in mind. Staying true to our minimal and understated aesthetic, it features a sturdy, circular steel disc base with a slimline concrete top and is available in a variety of different sizing combinations to suit your needs.

SLABS by design

**TOP** 

Available in dining and bar height options and 3 x standard coloursblack, white and brass. Custom colours are also available on request.

A handcrafted, solid 20mm concrete top with a 16mm melamine board (complete with screw holes) fixed to the underside for simple assembly. Terrazzo and marble options also available on request.