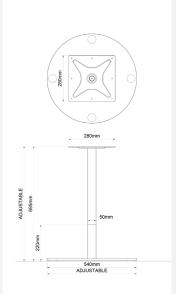

## **\ INFO**

-Suitable for undercoverse, additional fees occur)
-Lead time 6 weeks
-Adjustable feet (up to 5mm)
-Custom powder coat colours (may incured occupation of the country of th -Suitable for undercover outdoor use (can be customised for full outdoor

- -Custom powder coat colours (may incur a setup fee)
- -Custom finishes inc marble and terrazzo
- -Edging colours and branding/logo stamping available