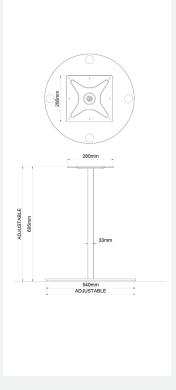

# **\ CAFE TABLE**

The Zen café table appeals to those looking for a truly minimal look with its ultra slim central column and base. Available with the same features and customisation options as the Disc and Two-Tone bases.