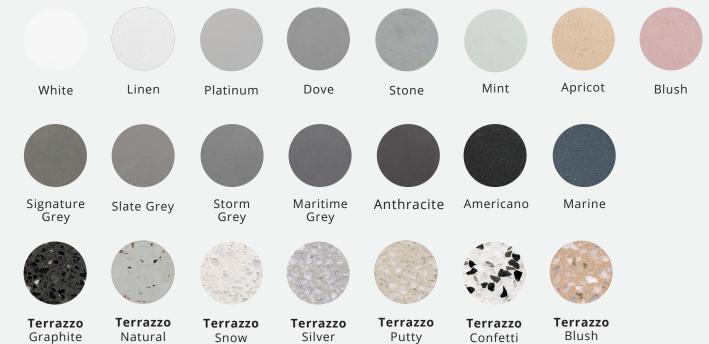

SLABS by design

**TOP** 

Available in dining and bar height options and 3 x standard coloursblack, white and brass. Custom colours are also available on request.

A handcrafted, solid 20mm concrete top with a 16mm melamine board (complete with screw holes) fixed to the underside for simple assembly. Terrazzo and marble options also available on request.

- -Custom powder coat colours (may incur a setup fee)
- -Custom finishes inc marble and terrazzo
- -Edging colours and branding/logo stamping available