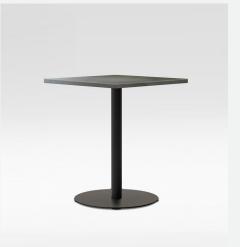

The SLABSbyDesign Disc Café table has been designed with flexibility and versatility in mind. Staying true to our minimal and understated aesthetic, it features a sturdy, circular steel disc base with a slimline concrete top and is available in a variety of different sizing combinations to suit your needs.