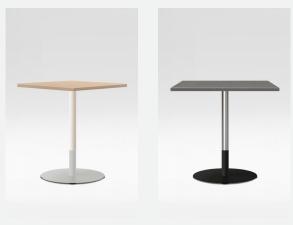

## CAFE TABLE

Based on a variation of our classic disc base with the same features and customisation opts, the Two-Tone base allows you to have some fun and add a pop of colour to your space.