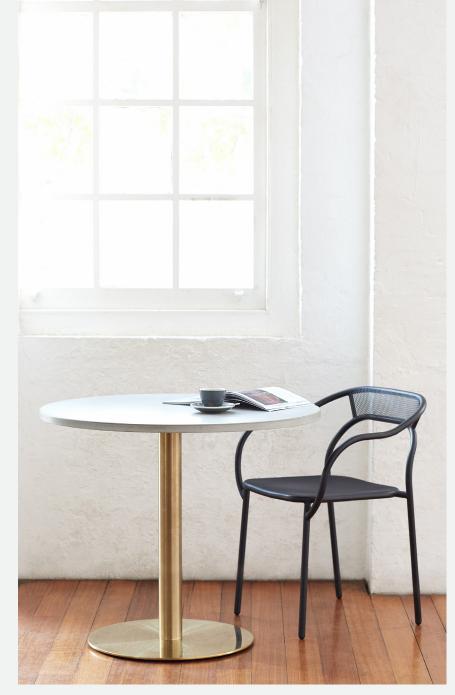

# **\ CAFE TABLE**

The Zen café table appeals to those looking for a truly minimal look with its ultra slim central column and base. Available with the same features and customisation options as the Disc and Two-Tone bases.