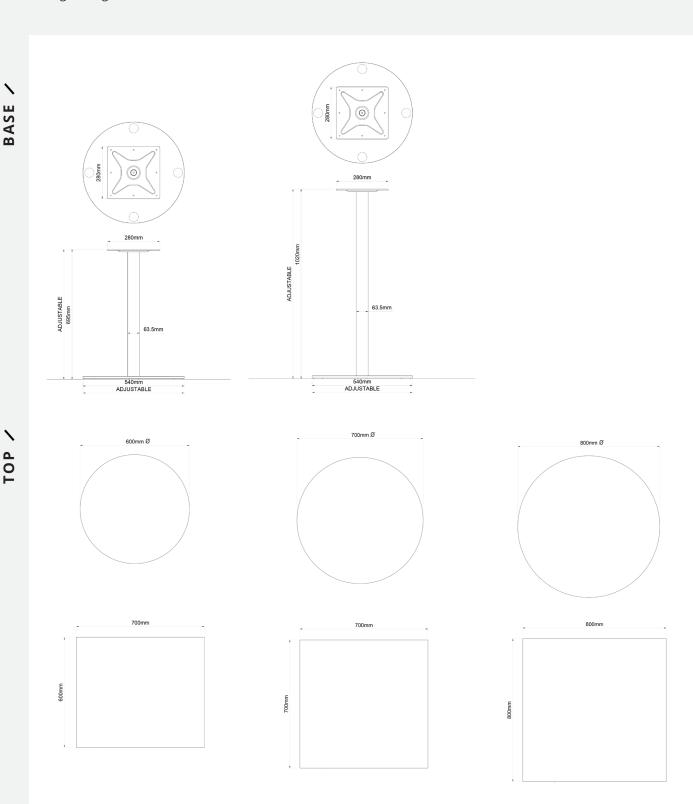

The SLABSbyDesign Disc Café table has been designed with flexibility and versatility in mind. Staying true to our minimal and understated aesthetic, it features a sturdy, circular steel disc base with a slimline concrete top and is available in a variety of different sizing combinations to suit your needs.

SLABS by design

**TOP** 

Available in dining and bar height options and 3 x standard coloursblack, white and brass. Custom colours are also available on request.

A handcrafted, solid 20mm concrete top with a 16mm melamine board (complete with screw holes) fixed to the underside for simple assembly. Terrazzo and marble options also available on request.