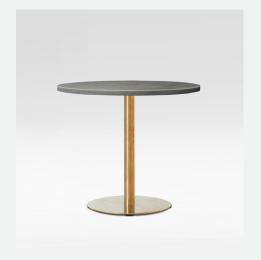

## CAFE TABLE

Based on a variation of our classic disc base with the same features and customisation opts, the Two-Tone base allows you to have some fun and add a pop of colour to your space.