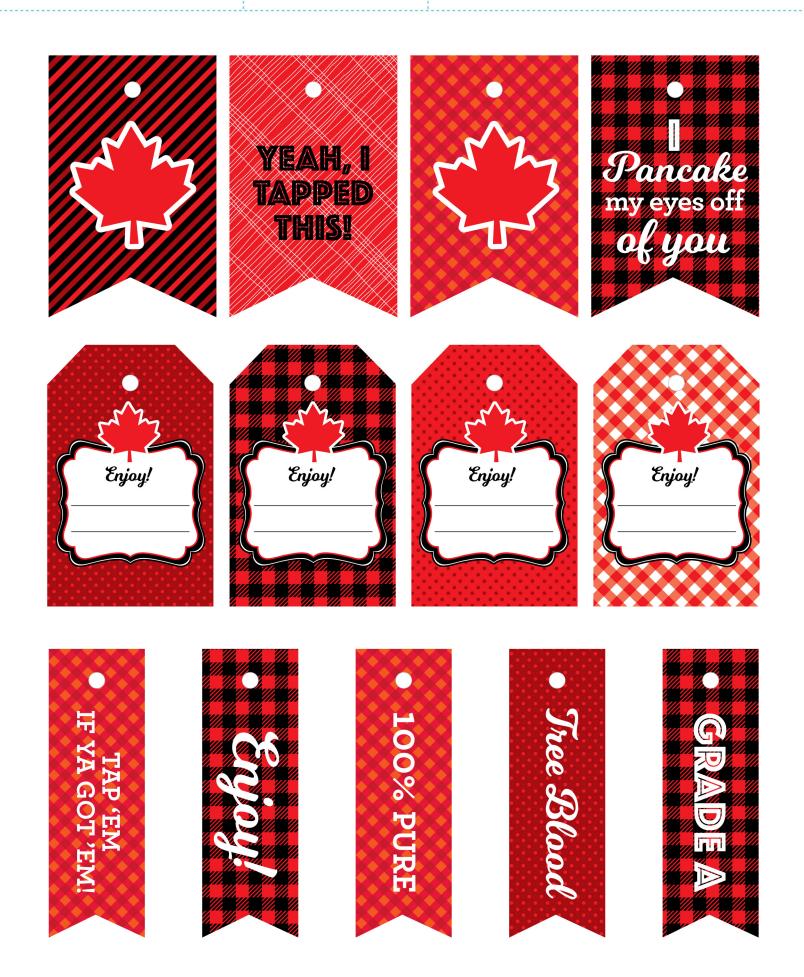

## Maple **GIFT TAGS**

© CanningCrafts.com For personal use only. Not for resale or distribution.

Tapped:\_\_\_\_\_

Tapped:\_\_\_\_\_

Tapped:\_\_\_\_\_

Tapped:\_\_\_\_\_

100% Pure MAPLE SYRUP

Tapped:\_\_\_\_\_

Tapped:\_\_\_\_\_

Tapped:\_\_\_\_\_

Tapped:\_\_\_\_\_

100% Pure MAPLE SYRUP

Tapped:\_\_\_\_\_

Tapped:\_\_\_\_\_

Tapped:\_\_\_\_\_

Tapped:\_\_\_\_\_